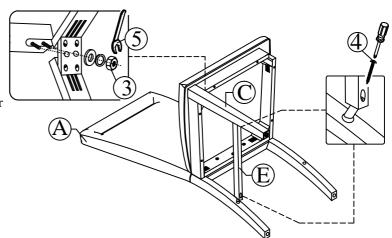

#### Step 3

Attach the Left Front Leg (C) to the seat frame by using Hex Nut/ Lock Washer/ Flat Washer (3), tighten with Wrench (5). Insert the Left Side Stretcher (E) in the middle of the front leg and back leg, and secure the Left Side Stretcher (E) with screws (4) by a Phillips-head screwdriver (not provided).

Note: Do not fully tighten all Hex Nuts & Screws until the chair is fully assembled.