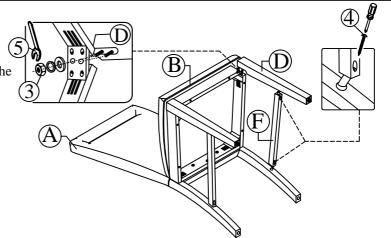

#### Step 4

Attach the Right Front Leg (D) to the seat frame by using Hex Nut/ Lock Washer/ Flat Washer (3), tighten with Wrench (5). Insert the Right Side Stretcher (F) in the middle of the front leg and back leg, and secure the Right Side Stretcher (F) with screws (4) by a Phillips-head screwdriver (not provided). Note: Do not fully tighten all Hex Nuts & Screws until the chair is fully assembled.