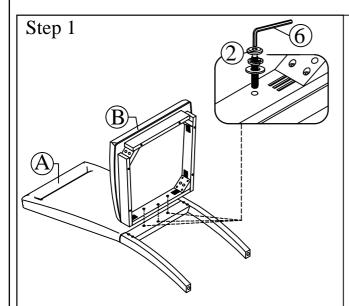

Attach the Seat Frame w/Seat Cushion (B) to the chair backrest of the Chair Back (A) by inserting Short Bolt/ Lock Washer/ Flat Washer (2) and tighten with Allen Key (6). Note: Do not tighten bolts until the seat is fully assembled.