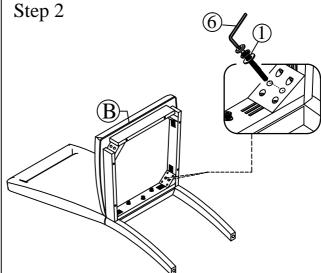

Insert Long Bolt/ Lock Washer/ Flat Washer (1) at the corner to the rear back legs of the Chair Back (A) and tighten with Allen Key (6).

Note: Do not tighten bolts until the seat is fully assembled.

CLEANING INSTRUCTION: Clear with a soft cloth and warm water with a diluted mild detergent.