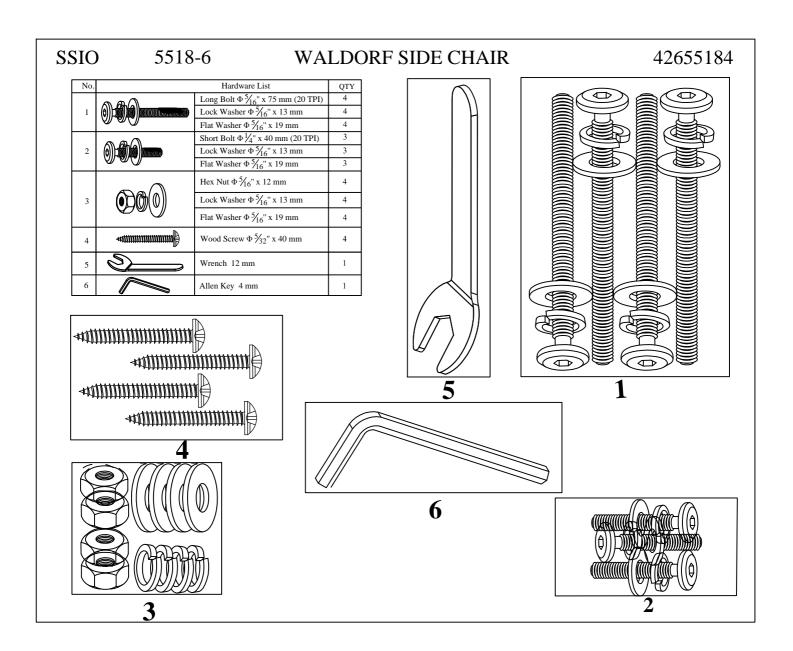

| No. | HARDWARE LIST |                                                     |   |
|-----|---------------|-----------------------------------------------------|---|
|     | 0 a 0         | Long Bolt $\Phi \frac{5}{16}$ " x 75 mm (20 TPI)    | 4 |
| 1   |               | Lock Washer $\Phi \frac{5}{16}$ " x 13 mm           | 4 |
|     |               | Flat Washer $\Phi \frac{5}{16}$ " x 19 mm           | 4 |
|     |               | Short Bolt $\Phi \frac{1}{4}$ " x 40 mm (20 TPI)    | 3 |
| 2   |               | Lock Washer Φ $\frac{5}{16}$ " x 13 mm              | 3 |
|     |               | Flat Washer $\Phi \frac{5}{16}$ " x 19 mm           | 3 |
|     | 200           | Hex Nut $\Phi \frac{5}{16}$ " x 12 mm               | 4 |
| 3   |               | Lock Washer $\Phi \frac{5}{16}$ " x 13 mm           | 4 |
|     |               | Flat Washer $\Phi \frac{5}{16}$ " x 19 mm           | 4 |
| 4   |               | Wood Screw Φ <sup>5</sup> / <sub>32</sub> " x 40 mm | 4 |
| 5   |               | Wrench 12 mm                                        | 1 |
| 6   |               | Allen Key 4 mm                                      | 1 |