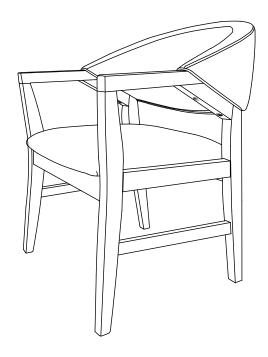

|  | Qty   |
|------|------|-----------------------------------------|--|-------|
|      | 1    | Allen Wrench M4 X 55mm                  |  | 1 Pc  |
| 1    | 2    | JCBC Bolt With Washer  5/16" X 18T X 2" |  | 6 Pcs |
|      |      | Spring Washer 1/16" X 13mm              |  | 6 Pcs |
|      |      | Flat Washer 1/16" X 18mm                |  | 6 Pcs |
| 2    | 2    | JCBC Bolt With Washer 5/16" X 18T X 2"  |  | 4 Pcs |
|      |      | Spring Washer 1/16" X 13mm              |  | 4 Pcs |
|      |      | Flat Washer 1/16" X 18mm                |  | 4 Pcs |

- 1. Please do not over tighten bolts until assembly in complete.
- 2. Please put all parts on a non-abrasive floor before assembly, and follow assembly steps to assemble your newly purchased product correctly and efficiently.



#### **Parts List:**



# **Hardware Pack Location(s):**

DINING CHAIR SKU# 42661163

Version# - 230508-1 Page 1 of 2



# **Assembly Instructions**

## PHOM 6116 ARM DINING CHAIR

This product is manufactured by PHOM for Rooms To Go

SKU# 42661163

\*\*\*Cautions: Please read all instructions carefully before starting the assembly. Do not fully tighten the bolts initially until all the bolts are in place. To avoid causing damages to the thread, do not over tighten the bolts.





Attach Leg Frame Left and Right to Cushion Seat With Frame with JCBC Bolt With Washers using Allen Wrench.

Attach Chair Back Cushion to Leg Frame Left and Right with JCBC Bolt With Washers using Allen Wrench.



Turn the chair to upright position carefully. Assembly completed.

Version# - 230508-1 Page 2 of 2