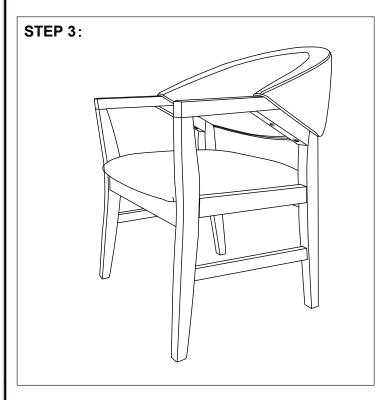

Attach Leg Frame Left and Right to Cushion Seat With Frame with JCBC Bolt With Washers using Allen Wrench.

Attach Chair Back Cushion to Leg Frame Left and Right with JCBC Bolt With Washers using Allen Wrench.