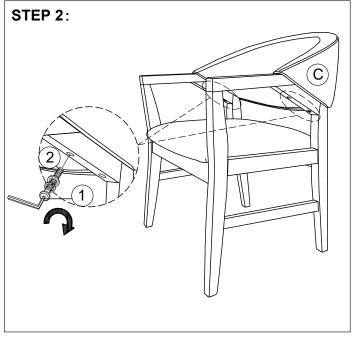

Attach Leg Frame Left and Right to Cushion Seat With Frame with JCBC Bolt With Washers using Allen Wrench.

Attach Chair Back Cushion to Leg Frame Left and Right with JCBC Bolt With Washers using Allen Wrench.

Turn the chair to upright position carefully. Assembly completed.

Version# - 230508-1 Page 2 of 2