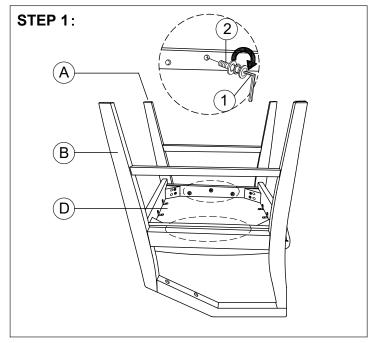

Attach Leg Frame Left and Right to Cushion Seat With Frame with JCBC Bolt With Washers using Allen Wrench.

Attach Chair Back Cushion to Leg Frame Left and Right with JCBC Bolt With Washers using Allen Wrench.