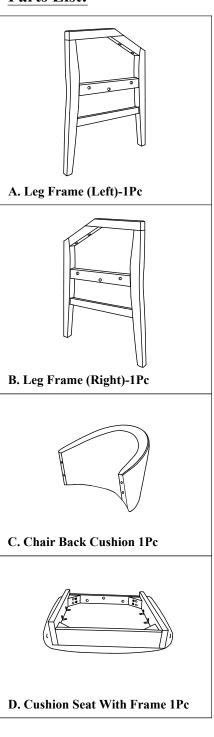

--|------|-----------------------------------------|--|-------|
|      | 1    | Allen Wrench M4 X 55mm                  |  | 1 Pc  |
| 1    | 2    | JCBC Bolt With Washer  5/16" X 18T X 2" |  | 6 Pcs |
|      |      | Spring Washer 1/16" X 13mm              |  | 6 Pcs |
|      |      | Flat Washer 1/16" X 18mm                |  | 6 Pcs |
| 2    | 2    | JCBC Bolt With Washer 5/16" X 18T X 2"  |  | 4 Pcs |
|      |      | Spring Washer 1/16" X 13mm              |  | 4 Pcs |
|      |      | Flat Washer 1/16" X 18mm                |  | 4 Pcs |

- 1. Please do not over tighten bolts until assembly in complete.
- 2. Please put all parts on a non-abrasive floor before assembly, and follow assembly steps to assemble your newly purchased product correctly and efficiently.



#### **Parts List:**



# **Hardware Pack Location(s):**

DINING CHAIR SKU# 42661163

Version# - 230508-1 Page 1 of 2



# **Assembly Instructions**

## PHOM 6116 ARM DINING CHAIR

This product is manufactured by PHOM for Rooms To Go

SKU# 42661163

\*\*\*Cautions: Please read all instructions carefully before starting the assembly. Do not fully tighten the bolts initially until all the bolts are in place. To avoid causing damages to the thread, do not over tighten the bolts.





Attach Leg Frame Left and Right to Cushion Seat With Frame with JCBC Bolt With Washers using Allen Wrench.

Attach Chair Back Cushion to Leg Frame Left and Right with JCBC Bolt With Washers using Allen Wrench.



Turn the chair to upright position carefully. Assembly completed.

Version# - 230508-1 Page 2 of 2