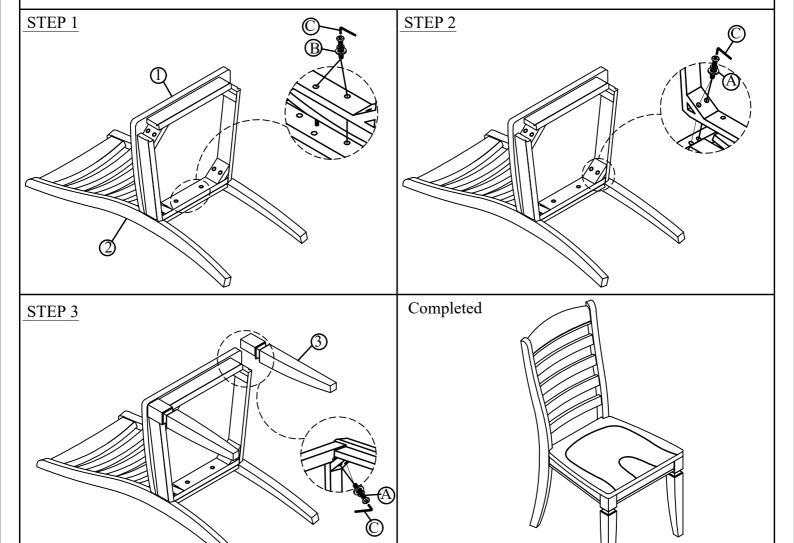

| HARDWARE LISTS |              |                               |      |  |
|----------------|--------------|-------------------------------|------|--|
| NO.            | OUTLOOK      | SIZE                          | Q'TY |  |
| A              | <b>0-00)</b> | JCBC Bolt<br>5/16"*18*2-3/4"  | 8PCS |  |
|                |              | Lock washer 5/16"             | 8PCS |  |
|                |              | Flat washer<br>5/16"x19mm*2mm | 8PCS |  |
| В              | 0=00         | JCBC Bolt<br>1/4"*20*1-1/2"   | 2PCS |  |
|                |              | Lock washer 1/4"              | 2PCS |  |
|                |              | Flat washer<br>1/4"x19mm*2mm  | 2PCS |  |
| C              |              | Allen key 4mm                 | 1PC  |  |

| PART LISTS |        |             |      |  |
|------------|--------|-------------|------|--|
| NO.        | Sketch | Description | Q'TY |  |
| 1          |        | SEAT        | 1PC  |  |
| 2          |        | CHAIR BACK  | 1PC  |  |
| 3          |        | CHAIR LEG   | 2PCS |  |