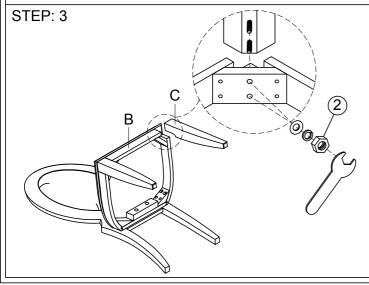

| NO. | PARTS LIST   | Q'TY |
|-----|--------------|------|
| A   | Chair Back   | 1    |
| В   | Seat Cushion | 1    |
| С   | Front Legs   | 2    |

| NO. | Н          | ARDWARE PACK                      | Q'TY |  |
|-----|------------|-----------------------------------|------|--|
|     |            | Ø5/16"x18 x 3"L Allen bolt        |      |  |
| 1   |            | Ø5/16"xØ13mmx1.2mmT Spring washer | 6    |  |
|     |            | Ø5/16"x19x2mmT Flat washer        |      |  |
|     |            | Allen Key ( 4mm )                 | 1    |  |
|     |            | Ø5/16" x 6mm hex nut              |      |  |
| 2   | <b>000</b> | Ø5/16"xØ13mmx1.2mmT Spring washer | 4    |  |
|     | _          | Ø5/16"x19x1.8mmT Flat washer      |      |  |
|     |            | Open wrench 12mm                  | 1    |  |