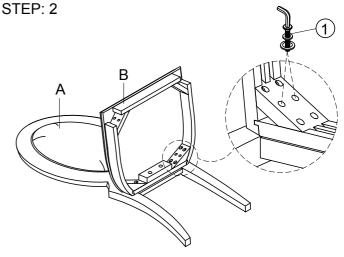

| NO. | PARTS LIST   | Q'TY |
|-----|--------------|------|
| A   | Chair Back   | 1    |
| В   | Seat Cushion | 1    |
| С   | Front Legs   | 2    |

| NO. | Н          | ARDWARE PACK                      | Q'TY |  |
|-----|------------|-----------------------------------|------|--|
|     |            | Ø5/16"x18 x 3"L Allen bolt        |      |  |
| 1   |            | Ø5/16"xØ13mmx1.2mmT Spring washer | 6    |  |
|     |            | Ø5/16"x19x2mmT Flat washer        |      |  |
|     |            | Allen Key ( 4mm )                 | 1    |  |
|     |            | Ø5/16" x 6mm hex nut              |      |  |
| 2   | <b>000</b> | Ø5/16"xØ13mmx1.2mmT Spring washer | 4    |  |
|     | _          | Ø5/16"x19x1.8mmT Flat washer      |      |  |
|     |            | Open wrench 12mm                  | 1    |  |