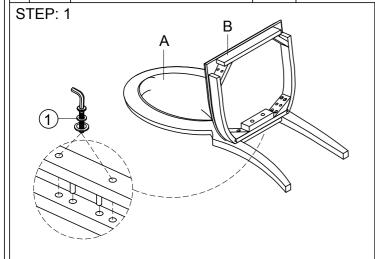

| NO. | PARTS LIST   | Q'TY |
|-----|--------------|------|
| A   | Chair Back   | 1    |
| В   | Seat Cushion | 1    |
| С   | Front Legs   | 2    |

| NO. | Н          | ARDWARE PACK                      | Q'TY |  |
|-----|------------|-----------------------------------|------|--|
|     |            | Ø5/16"x18 x 3"L Allen bolt        |      |  |
| 1   |            | Ø5/16"xØ13mmx1.2mmT Spring washer | 6    |  |
|     |            | Ø5/16"x19x2mmT Flat washer        |      |  |
|     |            | Allen Key ( 4mm )                 | 1    |  |
|     |            | Ø5/16" x 6mm hex nut              |      |  |
| 2   | <b>000</b> | Ø5/16"xØ13mmx1.2mmT Spring washer | 4    |  |
|     | _          | Ø5/16"x19x1.8mmT Flat washer      |      |  |
|     |            | Open wrench 12mm                  | 1    |  |