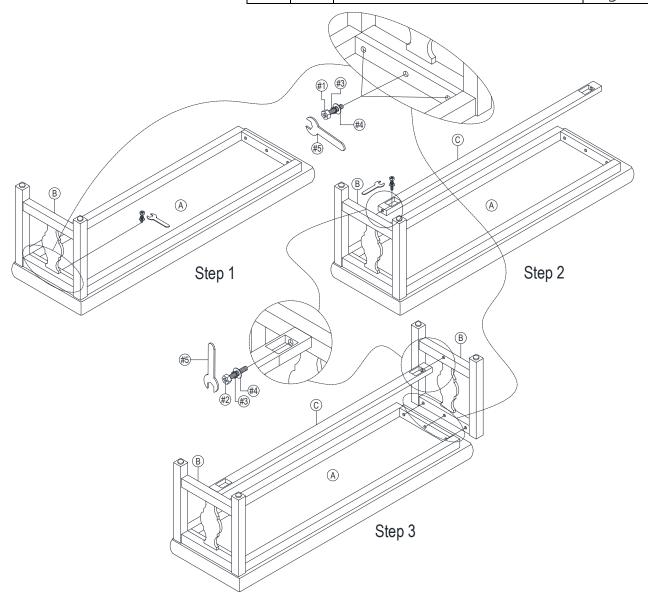

## **Assembly Instruction**

Manufactured for Rooms To Go By SIEL

9725-308 BENCH

SKU # 42697257

\*\*\*\*Caution: Please read all instruction carefully before starting the assembly process. These parts are cumbersome and heavy. Therefore, two people are recommended in order to prevent personal injury and ensure the parts are not damaged during the assembly.

| Code | Parts List    |  |       |  |
|------|---------------|--|-------|--|
| A    | BENCH CUSHION |  | 1 PC  |  |
| В    | LEG           |  | 2 PCS |  |
| С    | STRETCHER     |  | 1 PC  |  |

| Step  | Code | Hardware List               |      |       |
|-------|------|-----------------------------|------|-------|
| 1     | #1   | Bolt - Ø5/16" X 18 X 1-1/2" |      | 3 PCS |
|       | #3   | Lock Washer - Ø5/16"        | 0    | 3 PCS |
|       | #4   | Flat Washer - Ø5/16" X 3/4" | 0    | 3 PCS |
| 2     | #2   | Bolt - Ø5/16" X 18 X 2"     | (\$) | 1 PC  |
|       | #3   | Lock Washer - Ø5/16"        | 0    | 1 PC  |
|       | #5   | Flat Washer - Ø5/16" X 3/4" | 0    | 1 PC  |
| 3     | #1   | Bolt - Ø5/16" X 18 X 1-1/2" |      | 3 PCS |
|       | #2   | Bolt - Ø5/16" X 18 X 2"     |      | 1 PC  |
|       | #3   | Lock Washer - Ø5/16"        | 0    | 4 PCS |
|       | #4   | Flat Washer - Ø5/16" X 3/4" | 0    | 4 PCS |
| 1+2+3 | #5   | Open Wrench - Ø5/16"        | 5    | 1 PC  |