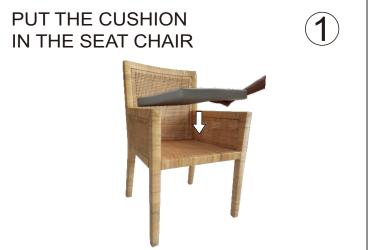

## **ASSEMBLY INSTRUCTION**

CLCF 9995 - 6 ARM CHAIR NATURAL SKU 42699857

Manufactured By CLCF for Rooms To Go

Version 1.0 9/2024

Thanks for your purchasing this quality product. Be sure to check all packing material carefully for small parts, which may have come loose inside the carton during shipment. Identify and count all parts and compare with the Hardware List Below.

| HARDWARE LIST | NO | PICTURE | DESCRIPTION | DIMENSION             | QTY  |
|---------------|----|---------|-------------|-----------------------|------|
|               | 1  |         | ARM CHAIR   | 22.6" x 24.8" x 39.8" | 1 pc |
|               | 2  |         | CUSHION     | 19.1" x 18.3" x 2"    | 1 pc |

## **STEP**