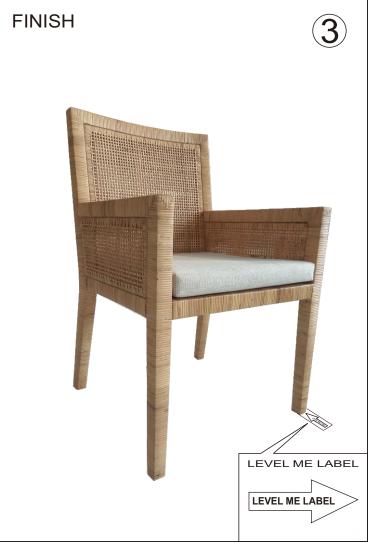

## **ASSEMBLY INSTRUCTION**

CLCF 9995 - 6 ARM CHAIR NATURAL SKU 42699857

Manufactured By CLCF for Rooms To Go

Version 1.0 9/2024

Thanks for your purchasing this quality product. Be sure to check all packing material carefully for small parts, which may have come loose inside the carton during shipment. Identify and count all parts and compare with the Hardware List Below.

| HARDWARE LIST | NO | PICTURE | DESCRIPTION | DIMENSION             | QTY  |
|---------------|----|---------|-------------|-----------------------|------|
|               | 1  |         | ARM CHAIR   | 22.6" x 24.8" x 39.8" | 1 pc |
|               | 2  |         | CUSHION     | 19.1" x 18.3" x 2"    | 1 pc |

## **STEP**