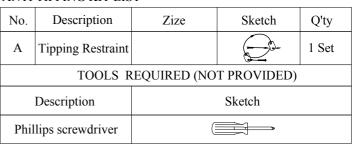

## ANTI TIPPING KIT LIST

**Hardware Pack Location (s):** 

RETG 1421-15 SERVER - SKU# 42714217