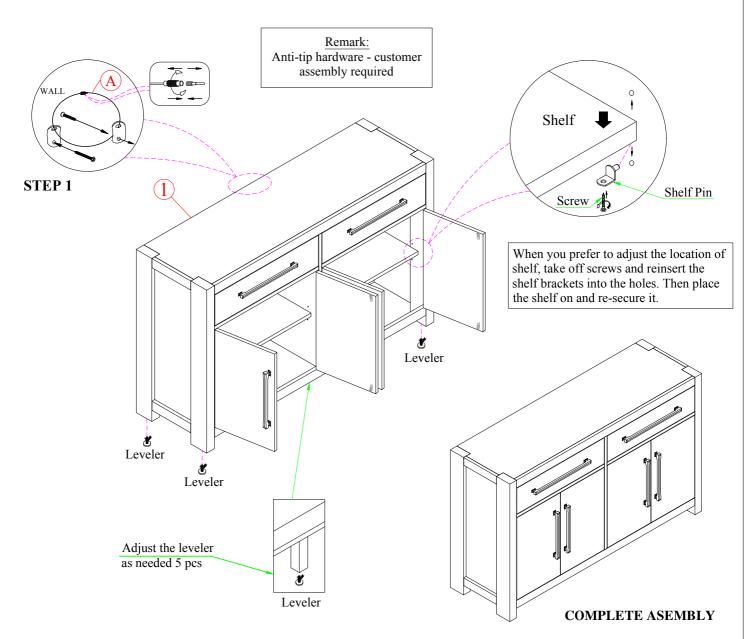

## PARTS LIST

| No. | Description | Sketch | Q'ty |
|-----|-------------|--------|------|
| 1   | Server      |        | 1 Pc |

**STEP 1**: Position Server in its desired location. Refer to the assembly instructions of Anti tipping kits to fix Server to the wall.