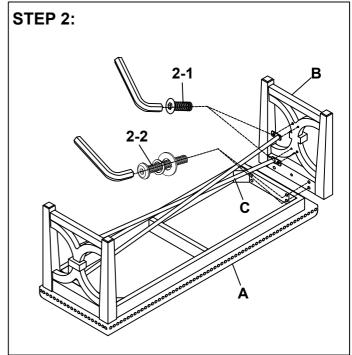

| NO. | PARTS LIST |            | Q'TY |
|-----|------------|------------|------|
| Α   |            | Seat Frame | 1    |
| В   |            | Leg        | 2    |
| С   |            | Stretcher  | 2    |

| NO. | HARDWARE LIST      |                              | Q'TY |
|-----|--------------------|------------------------------|------|
| 1   |                    | Allen Key 4x80x30mm          | 1    |
|     | <b>9111100</b> 1-1 | Bolt 1/4"-20x5/8"            | 2    |
|     |                    | Bolt 5/16"-18x2"             |      |
|     | 1-2                | Spring Washer 5/16"xø12x2mmT | 4    |
|     |                    | Flat Washer 5/16"xø19x2mmT   |      |
| 2   | <b>9</b> 2-1       | Bolt 1/4"-20x5/8"            | 2    |
|     | 000                | Bolt 5/16"-18x2"             |      |
|     |                    | Spring Washer 5/16"xø12x2mmT | 4    |
|     | 2-2                | Flat Washer 5/16"xø19x2mmT   |      |

Attach the legs to the Bench Top, and then attach the center stretcher to the legs.

Hardware Pack Location(s): DINING BENCH, SKU# 42717732