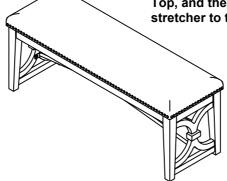

## Assembly Instructions

GLOB 1771D-5 - UPHOLSTERED BENCH

SKU# 42717732

Thank you for purchasing this quality product. Be sure to check all packing materials carefully for small parts that may have come loose inside the carton during shipment.

Attach the legs to the Bench Top, and then attach the center stretcher to the legs.

Hardware Pack Location(s): DINING BENCH, SKU# 42717732