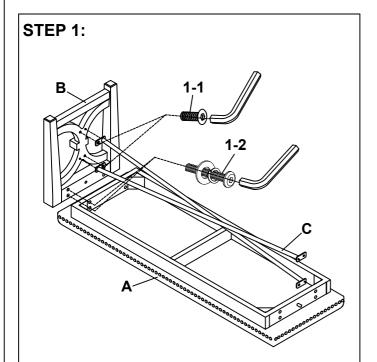

| NO. | PARTS LIST |            | Q'TY |
|-----|------------|------------|------|
| Α   |            | Seat Frame | 1    |
| В   |            | Leg        | 2    |
| С   |            | Stretcher  | 2    |

| NO. | HARDWARE LIST      |                              | Q'TY |
|-----|--------------------|------------------------------|------|
| 1   |                    | Allen Key 4x80x30mm          | 1    |
|     | <b>9111100</b> 1-1 | Bolt 1/4"-20x5/8"            | 2    |
|     |                    | Bolt 5/16"-18x2"             |      |
|     | 1-2                | Spring Washer 5/16"xø12x2mmT | 4    |
|     |                    | Flat Washer 5/16"xø19x2mmT   |      |
| 2   | <b>9</b> 2-1       | Bolt 1/4"-20x5/8"            | 2    |
|     | 000                | Bolt 5/16"-18x2"             |      |
|     |                    | Spring Washer 5/16"xø12x2mmT | 4    |
|     | 2-2                | Flat Washer 5/16"xø19x2mmT   |      |

Attach the legs to the Bench Top, and then attach the center stretcher to the legs.

Hardware Pack Location(s): DINING BENCH, SKU# 42717732