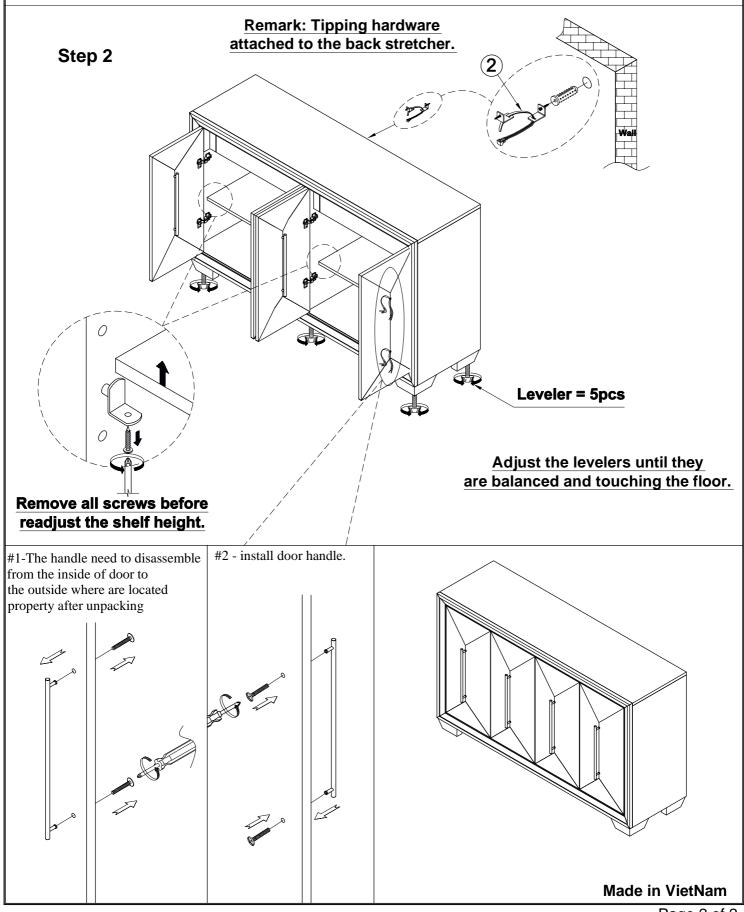

| NO. |                                                                                                                                                                                                                                                                                                                                                                                                                                                                                                                                                                                                                                                                                                                                                                                                                                                                                                                                                                                                                                                                                                                                                                                                                                                                                                                                                                                                                                                                                                                                                                                                                                                                                                                                                                                                                                                                                                                                                                                                                                                                                                                               | HARDWARE LIST                          | Q'TY |
|-----|-------------------------------------------------------------------------------------------------------------------------------------------------------------------------------------------------------------------------------------------------------------------------------------------------------------------------------------------------------------------------------------------------------------------------------------------------------------------------------------------------------------------------------------------------------------------------------------------------------------------------------------------------------------------------------------------------------------------------------------------------------------------------------------------------------------------------------------------------------------------------------------------------------------------------------------------------------------------------------------------------------------------------------------------------------------------------------------------------------------------------------------------------------------------------------------------------------------------------------------------------------------------------------------------------------------------------------------------------------------------------------------------------------------------------------------------------------------------------------------------------------------------------------------------------------------------------------------------------------------------------------------------------------------------------------------------------------------------------------------------------------------------------------------------------------------------------------------------------------------------------------------------------------------------------------------------------------------------------------------------------------------------------------------------------------------------------------------------------------------------------------|----------------------------------------|------|
| 1   |                                                                                                                                                                                                                                                                                                                                                                                                                                                                                                                                                                                                                                                                                                                                                                                                                                                                                                                                                                                                                                                                                                                                                                                                                                                                                                                                                                                                                                                                                                                                                                                                                                                                                                                                                                                                                                                                                                                                                                                                                                                                                                                               | Ø5/16" x 18x3 <mark>1</mark> " L Bolts | 8    |
|     |                                                                                                                                                                                                                                                                                                                                                                                                                                                                                                                                                                                                                                                                                                                                                                                                                                                                                                                                                                                                                                                                                                                                                                                                                                                                                                                                                                                                                                                                                                                                                                                                                                                                                                                                                                                                                                                                                                                                                                                                                                                                                                                               | Ø5/16"xØ13x2mm Spring washer           | 8    |
|     |                                                                                                                                                                                                                                                                                                                                                                                                                                                                                                                                                                                                                                                                                                                                                                                                                                                                                                                                                                                                                                                                                                                                                                                                                                                                                                                                                                                                                                                                                                                                                                                                                                                                                                                                                                                                                                                                                                                                                                                                                                                                                                                               | Ø5/16"xØ22x2mm Flat washer             | 8    |
|     | $\checkmark$                                                                                                                                                                                                                                                                                                                                                                                                                                                                                                                                                                                                                                                                                                                                                                                                                                                                                                                                                                                                                                                                                                                                                                                                                                                                                                                                                                                                                                                                                                                                                                                                                                                                                                                                                                                                                                                                                                                                                                                                                                                                                                                  | Allen wrench (4mm)                     | 1    |
| 2   | No and a second | Furniture tipping restraint            | 1    |

#### Made in VietNam