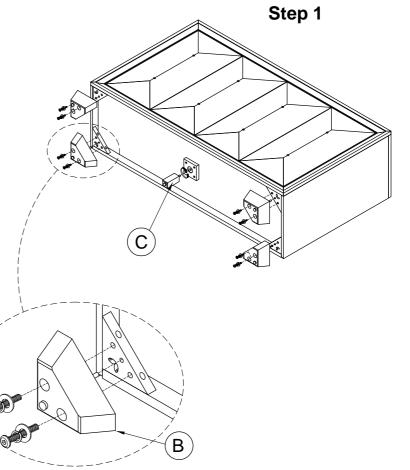

| NO. | PARTS LIST |             | Q'TY |
|-----|------------|-------------|------|
| A   |            | Cabinet     | 1    |
| В   |            | Legs        | 4    |
| С   |            | Support leg | 1    |

| NO. |                                                                                                                                                                                                                                                                                                                                                                                                                                                                                                                                                                                                                                                                                                                                                                                                                                                                                                                                                                                                                                                                                                                                                                                                                                                                                                                                                                                                                                                                                                                                                                                                                                                                                                                                                                                                                                                                                                                                                                                                                                                                                                                               | HARDWARE LIST                          | Q'TY |
|-----|-------------------------------------------------------------------------------------------------------------------------------------------------------------------------------------------------------------------------------------------------------------------------------------------------------------------------------------------------------------------------------------------------------------------------------------------------------------------------------------------------------------------------------------------------------------------------------------------------------------------------------------------------------------------------------------------------------------------------------------------------------------------------------------------------------------------------------------------------------------------------------------------------------------------------------------------------------------------------------------------------------------------------------------------------------------------------------------------------------------------------------------------------------------------------------------------------------------------------------------------------------------------------------------------------------------------------------------------------------------------------------------------------------------------------------------------------------------------------------------------------------------------------------------------------------------------------------------------------------------------------------------------------------------------------------------------------------------------------------------------------------------------------------------------------------------------------------------------------------------------------------------------------------------------------------------------------------------------------------------------------------------------------------------------------------------------------------------------------------------------------------|----------------------------------------|------|
| 1   |                                                                                                                                                                                                                                                                                                                                                                                                                                                                                                                                                                                                                                                                                                                                                                                                                                                                                                                                                                                                                                                                                                                                                                                                                                                                                                                                                                                                                                                                                                                                                                                                                                                                                                                                                                                                                                                                                                                                                                                                                                                                                                                               | Ø5/16" x 18x3 <mark>1</mark> " L Bolts | 8    |
|     |                                                                                                                                                                                                                                                                                                                                                                                                                                                                                                                                                                                                                                                                                                                                                                                                                                                                                                                                                                                                                                                                                                                                                                                                                                                                                                                                                                                                                                                                                                                                                                                                                                                                                                                                                                                                                                                                                                                                                                                                                                                                                                                               | Ø5/16"xØ13x2mm Spring washer           | 8    |
|     |                                                                                                                                                                                                                                                                                                                                                                                                                                                                                                                                                                                                                                                                                                                                                                                                                                                                                                                                                                                                                                                                                                                                                                                                                                                                                                                                                                                                                                                                                                                                                                                                                                                                                                                                                                                                                                                                                                                                                                                                                                                                                                                               | Ø5/16"xØ22x2mm Flat washer             | 8    |
|     | $\checkmark$                                                                                                                                                                                                                                                                                                                                                                                                                                                                                                                                                                                                                                                                                                                                                                                                                                                                                                                                                                                                                                                                                                                                                                                                                                                                                                                                                                                                                                                                                                                                                                                                                                                                                                                                                                                                                                                                                                                                                                                                                                                                                                                  | Allen wrench (4mm)                     | 1    |
| 2   | No and a second | Furniture tipping restraint            | 1    |