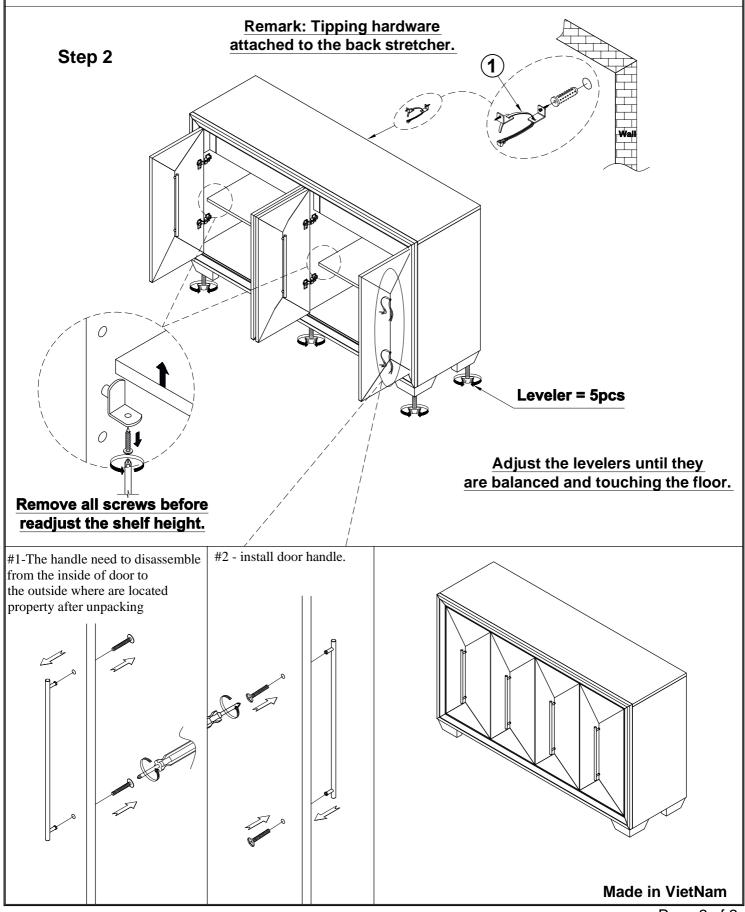

Step 1

| NO. |     | HARDWARE LIST                   | Q'TY |
|-----|-----|---------------------------------|------|
| 1   | A A | Furniture tipping restraint     | 1    |
|     |     | The screwdriver is not included | ·    |