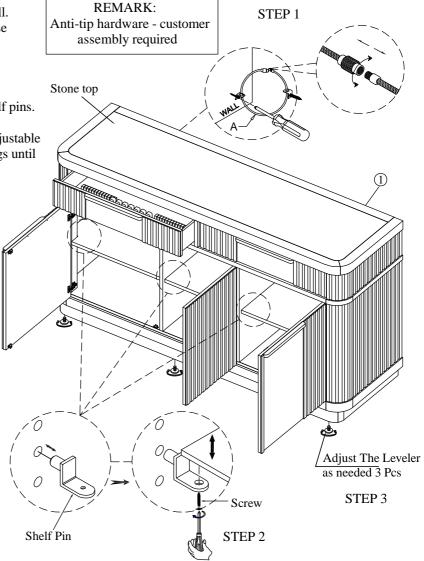

STEP 1: Position the Buffet in its desired location. Refer to the assembly instructions of Anti tipping kits to fix the buffet to the wall.

STEP 2: The Adjustable Shelves for the case are fixed with screws for shipping purposes.

To adjust the Adjustable Shelf, remove the screws from the Shelf Pins and relocate the Shelf Pins to the holes at the desired level. install the adjustable shelf onto the shelf pins.

STEP 3: if any of the four (4) feet are not firmly touching the ground, unscrew the adjustable Leveler on the two Front legs and middle Legs until the Buffet is stable.