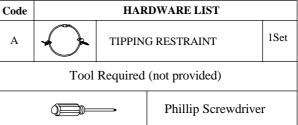

STEP 1: Position the Buffet in its desired location. Refer to the assembly instructions of Anti tipping kits to fix the buffet to the wall.

STEP 2: The Adjustable Shelves for the case are fixed with screws for shipping purposes.