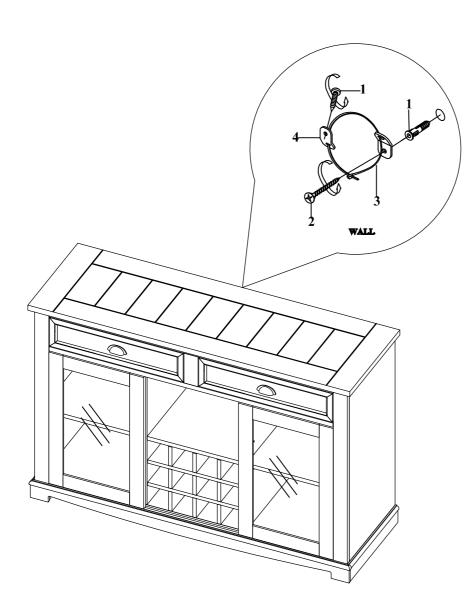

## **Attach Tipping Restraint:**

| ANTI-TIPPING HARDWARE |             |             |      |
|-----------------------|-------------|-------------|------|
| 1                     | STILLING OF | SHORT SCREW | 1PC  |
| 2                     |             | LONG SCREW  | 1PC  |
| 3                     | E           | CABLE TIE   | 1PC  |
| 4                     | S           | L BRACKET   | 2PCS |