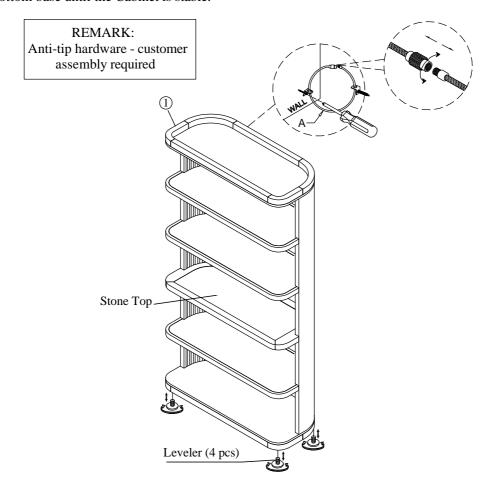

| Code | PARTS LIST :    |  |     |
|------|-----------------|--|-----|
| 1    | Display Cabinet |  | 1Pc |

| Code                         | HARDWARE LIST |                   |                     |      |  |
|------------------------------|---------------|-------------------|---------------------|------|--|
| A                            |               | TIPPING RESTRAINT |                     | 1Set |  |
| Tool Required (not provided) |               |                   |                     |      |  |
|                              |               |                   | Phillip Screwdriver |      |  |

**STEP 1:** Place the Display Cabinet in its desired location. Refer to the assembly instructions of Anti tipping kits to fix the cabinet to the wall.

**STEP 2:** If the cabinet is still not firmly placed on the ground, unscrew Adjustable Levelers (4pcs) at the bottom base until the Cabinet is stable.