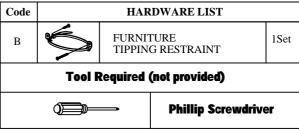

## This product is manufactured by PULA for Rooms To Go

\*\*\* Caution: Please read all instructions carefully before starting the assembly process. These parts are cumbersome and heavy Therefore, two people are recommended in order to prevent personal injury and ensure the parts are not damaged during the assembly \*\*\* Remark: DO NOT fully tighten all bolts until assembly is completed.

Remark: Leveler are pre-installed on leg.

**Hardware Pack Location** (s):

3770-305 China Display , **SKU:** 42837700