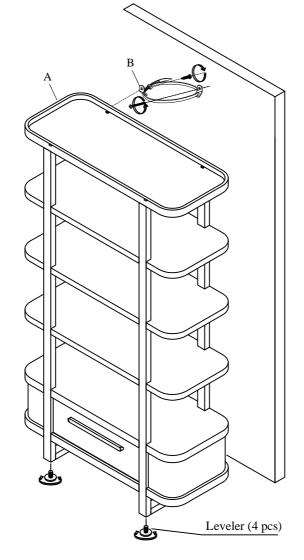

## This product is manufactured by PULA for Rooms To Go

\*\*\* Caution: Please read all instructions carefully before starting the assembly process. These parts are cumbersome and heavy Therefore, two people are recommended in order to prevent personal injury and ensure the parts are not damaged during the assembly \*\*\* Remark: DO NOT fully tighten all bolts until assembly is completed.

Remark: Leveler are pre-installed on leg.

**Hardware Pack Location** (s):

3770-305 China Display , **SKU:** 42837700