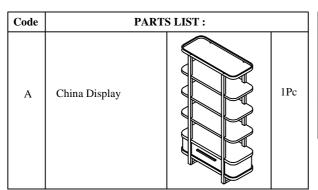

## ASSEMBLY INSTRUCTION

PULA: 3770-305 China Display

SKU: 42837700

Remark: Leveler are pre-installed on leg.

**Hardware Pack Location** (s):

3770-305 China Display , **SKU:** 42837700