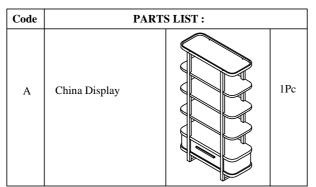

## ASSEMBLY INSTRUCTION

PULA: 4770-305 China Display

SKU: 42847701

Version#1 - 10/15/2024