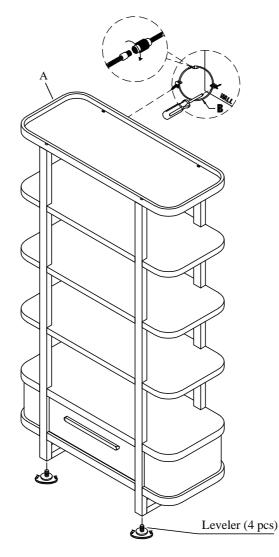

REMARK: Anti-tip hardware - customer assembly required

Remark: Leveler are pre-installed on leg.

**Hardware Pack Location** (s):

4770-305 China Display , **SKU:** 42847701