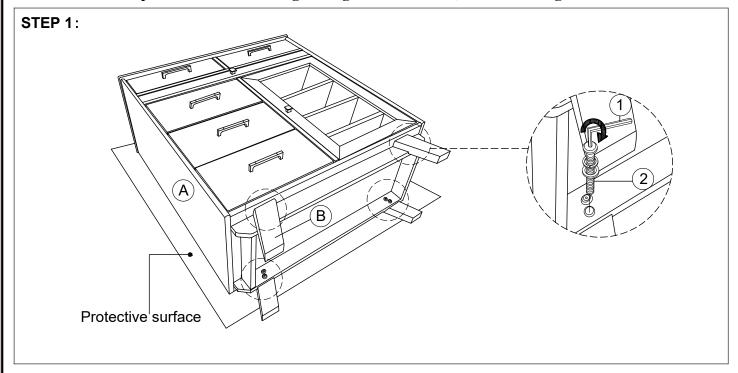

Attach Leg to Main Compartment, with JCBC Bolt and Washers using Allen Wrench.

Turn the Server to upright position carefully. Assembly completed.

Version# - 230508-1 Page 2 of 3