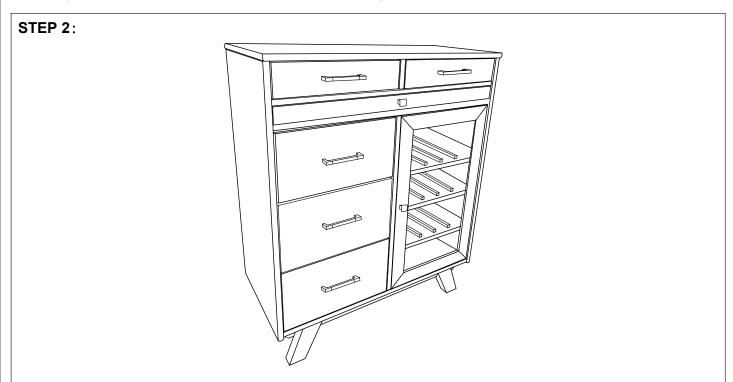

Attach Leg to Main Compartment, with JCBC Bolt and Washers using Allen Wrench.

Turn the Server to upright position carefully. Assembly completed.

Version# - 230508-1 Page 2 of 3