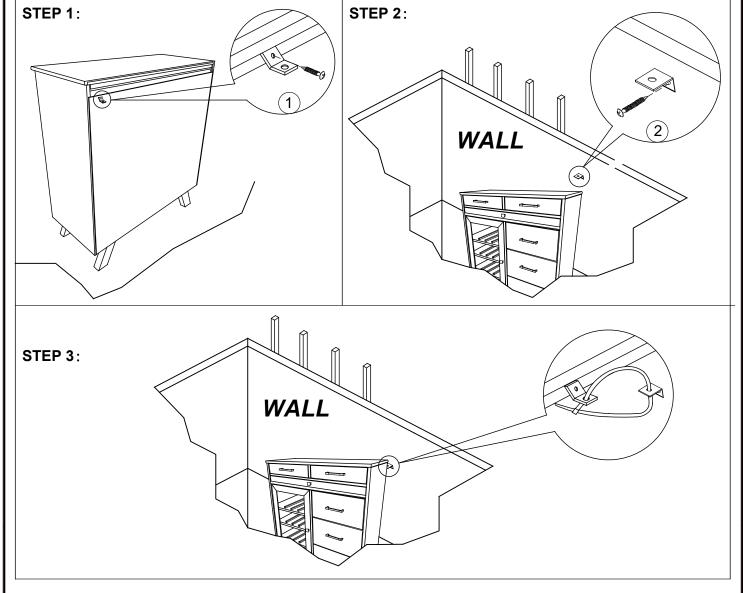

# **Assembly Instructions**

PHOM 6116 SERVER

This product is manufactured by PHOM for Rooms To Go

SKU# 42861167

### **ANTI-TIP HARDWARE**

Thank you for purchasing this quality product. Be sure to check all packing material carefully for small parts that may have come loose inside the carton during shipment.

### **Hardware List:**

| Code | Component                                             |          | Qty   |
|------|-------------------------------------------------------|----------|-------|
| 1    | Chipwood Screw<br>#10 X <sup>5</sup> / <sub>8</sub> " | ()       | 1 Pc  |
| 2    | Chipwood Screw<br>#10 X 2"                            | <b>€</b> | 1 Pc  |
| 3    | L Bracket                                             |          | 2 Pcs |
| 4    | Cable Tie                                             |          | 1 Pc  |