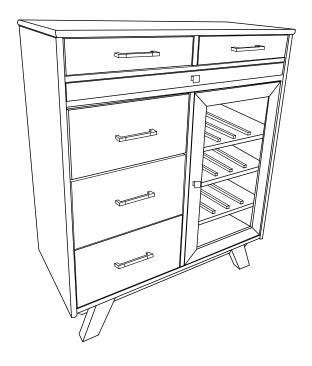

### PHOM 6116 SERVER

This product is manufactured by PHOM for Rooms To Go

SKU# 42861167

### PHOM 6116 SERVER

This product is manufactured by PHOM for Rooms To Go

SKU# 42861167

\*\*\*Cautions: Please read all instructions carefully before starting the assembly. These parts are cumbersome and heavy. Therefore two people are recommended in order to prevent personal injury and insure the parts are not damaged during the assembly. Do not fully tighten the bolts initially until all the bolts are in place. To avoid causing damages to the thread, do not over tighten the bolts.