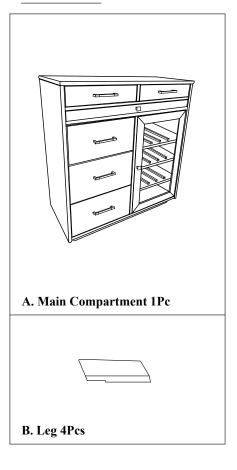

| 1 Pc  |
|      | 2    | JCBC Bolt With Washer 5/16" X 18T X 2" | ()()()()()()()()()()()()()()()()()()()() | 8 Pcs |
|      |      | Spring Washer  1/16" X 13mm            |                                          | 8 Pcs |
|      |      | Flat Washer 1/16" X 18mm               |                                          | 8 Pcs |

- 1. We recommend that you should assemble this product with the assistance of another person, this will make assembly easier and will eliminate damage to the product or injury to person during assembly.
- 2. Please do not over tighten bolts until assembly in complete.
- 3. Please put all parts on a non-abrasive floor before assembly, and follow assembly steps to assemble your newly purchased product correctly and efficiently.



#### **Parts List:**



## **Hardware Pack Location(s):**

SERVER SKU# 42861167

Version# - 230508-1 Page 1 of 3



## **Assembly Instructions**

### PHOM 6116 SERVER

This product is manufactured by PHOM for Rooms To Go

SKU# 42861167

\*\*\*Cautions: Please read all instructions carefully before starting the assembly. These parts are cumbersome and heavy. Therefore two people are recommended in order to prevent personal injury and insure the parts are not damaged during the assembly. Do not fully tighten the bolts initially until all the bolts are in place. To avoid causing damages to the thread, do not over tighten the bolts.



Attach Leg to Main Compartment, with JCBC Bolt and Washers using Allen Wrench.



Turn the Server to upright position carefully. Assembly completed.

Version# - 230508-1 Page 2 of 3