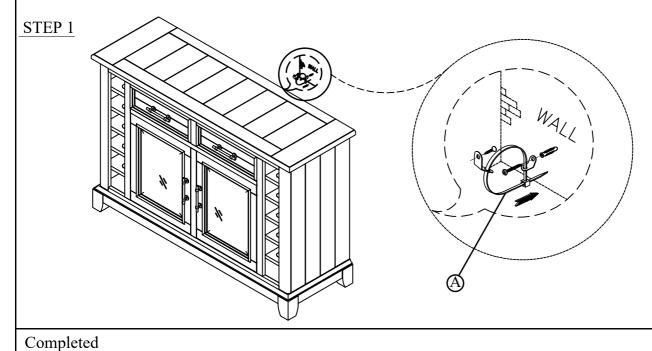

| Hardware List |             |                                |      |  |
|---------------|-------------|--------------------------------|------|--|
| NO.           | Description |                                | Q'TY |  |
| А             | D           | Furniture tipping restraint    | 1set |  |
|               |             | SCREWDRIVERS<br>(NOT INCLUDED) |      |  |