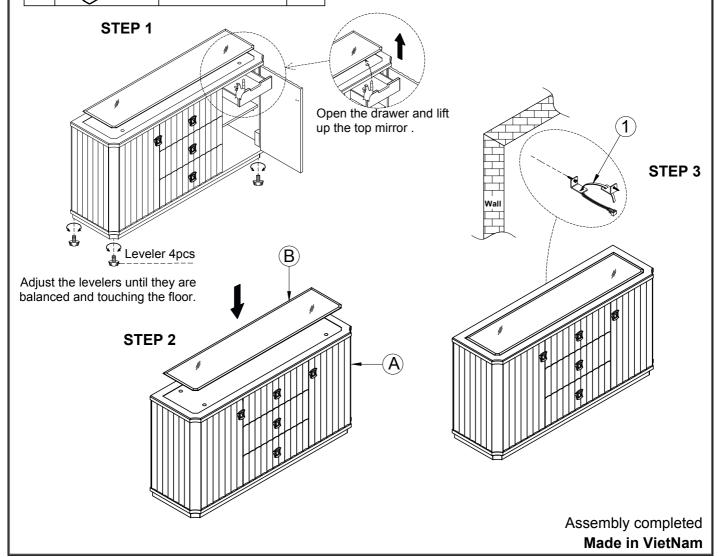

## **Assembly Instructions**

NAJA CHAMAS 42873011 7301-3 SERVER PEWTER

Thank you for purchasing this quality product. Be sure to check all packing materials carefully for small parts, which may have come loose inside the carton during shipment. Identify and count all parts and compare with the HARDWARE LIST below.

| NO. | PARTS LIST |           | Q'TY |
|-----|------------|-----------|------|
| Α   |            | Server    | 1    |
| В   |            | Glass top | 1    |

| NO. | HARDWARE LIST |                             | Q'TY |
|-----|---------------|-----------------------------|------|
| 1   | A             | Furniture tipping restraint | 1    |