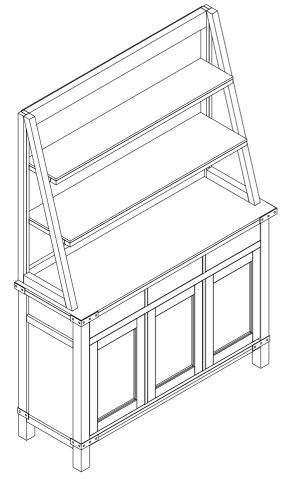

## **ASSEMBLY INSTRUCTION**

CYEW 7506-9 HUTCH SKU# 42975067

PAGE 1 OF 3

\*\*\* Caution: please read all instructions carefully before starting the assembly process. These parts are cumbersome and heavy. Therefone, two people are recommended in order to prevent personal injuri and insure the parts are not damaged during the assembly

| NO. | DESCRIPTION            | DRAWING | Q' TY |
|-----|------------------------|---------|-------|
| A   | Server Sldeboard       |         | 1pc   |
| В   | Back Frame             |         | 1pc   |
| С   | Left<br>Support Frame  |         | 1pc   |
| D   | Right<br>Support Frame |         | 1pc   |
| Ш   | Top shelf              |         | 1pc   |
| F   | Middle shelf           |         | 1pc   |