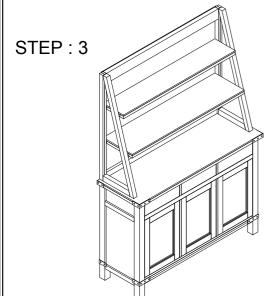

STEP: 3 Put assembled hutch on server sideboard, make sure flush on back. Use mounting brackets (E) to assemble, hutch and server sideboard. Screw mounting brackets (E) by bolts 2

Warning: this item came with an anti-tipping devise. The use of this devise may only reduce, but not eliminate the risk of tip-over. Do not put TVs or other large objects in top of this product. Do not allow children to climb or hang from this product.