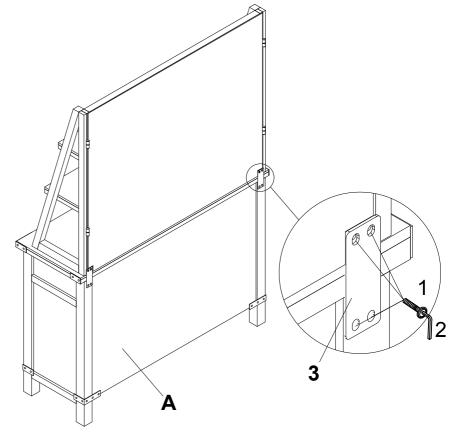

STEP: 3 Put assembled hutch on server sideboard, make sure flush on back. Use mounting brackets (E) to assemble, hutch and server sideboard. Screw mounting brackets (E) by bolts 2

Warning: this item came with an anti-tipping devise. The use of this devise may only reduce, but not eliminate the risk of tip-over. Do not put TVs or other large objects in top of this product. Do not allow children to climb or hang from this product.