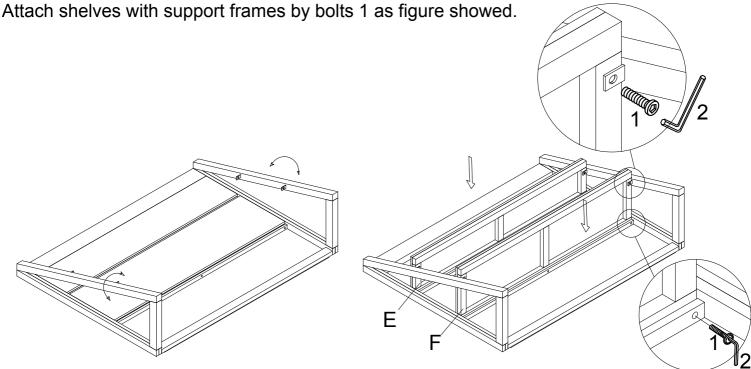

STEP: 1 Get ready with back frame (B) Jeft support frame (C) and right support frame (D). Then slide (C) and (D) into the hinge on back frame (B)

STEP: 2 Flip up left support frame L (C) and right support frame (D) .Flip down 2 shelves.