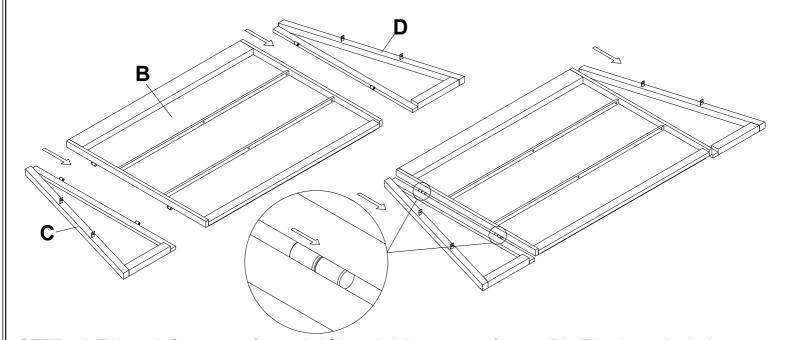

STEP: 1 Get ready with back frame (B) Jeft support frame (C) and right support frame (D). Then slide (C) and (D) into the hinge on back frame (B)

STEP: 2 Flip up left support frame L (C) and right support frame (D) .Flip down 2 shelves.