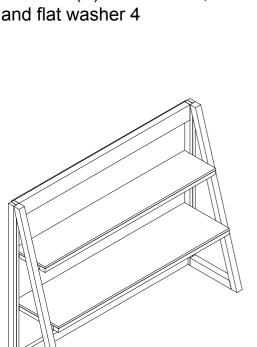

STEP: 3 Put assembled hutch on server sideboard, make sure flush on back. Use mounting brackets (E) to assemble, hutch and server sideboard. Screw mounting brackets (E) by bolts 2

Warning: this item came with an anti-tipping devise. The use of this devise may only reduce, but not eliminate the risk of tip-over. Do not put TVs or other large objects in top of this product. Do not allow children to climb or hang from this product.