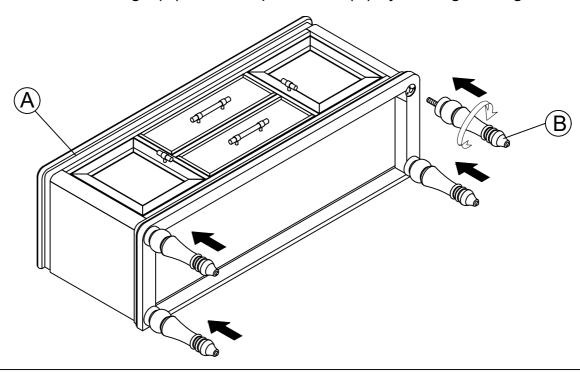

## **ASSEMBLY INSTRUCTION**

**JSFC** 

727 / 728-7 SERVER

SKU 42907278 / 42907280

STEP 1: Assemble the Legs (B) to the Top Cabinet (A) by turning the legs.

STEP 2: Turn over the Server, attached the Tipping Restraint (1) to the wall.