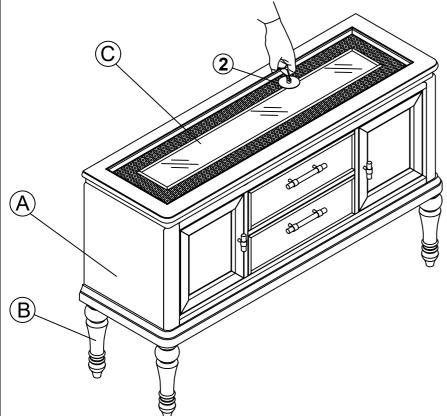

| COMPONENT LIST |              |        |      |  |  |
|----------------|--------------|--------|------|--|--|
| NO.            | Description  | Sketch | Q`TY |  |  |
| A              | Top Cabinet  |        | 1pc  |  |  |
| В              | Leg          |        | 4pcs |  |  |
| С              | Glass Insert |        | 1pc  |  |  |

| HARDWARE LIST |         |                             |           |       |  |
|---------------|---------|-----------------------------|-----------|-------|--|
| NO.           | Picture | Description                 | Dimension | Q'TY  |  |
| 1             |         | Tipping Restraint           |           | 1 Set |  |
| 2             | 9       | Glass Suction Lifter        |           | 1 pc  |  |
|               |         |                             |           |       |  |
| 3             |         | Tool Required(not provided) |           |       |  |

Use glass suction lifter to lift or put glass panel on the top of server.

Children have died from furniture tipover. To reduce the risk of furniture tipover:

- ALWAYS install tipover restraint provided.
- NEVER put a TV on this product.
- NEVER allow children to stand, climb or hang on drawers, doors, or shelves.
- NEVER open more than one drawer at
- Place heaviest items in the lowest drawers.