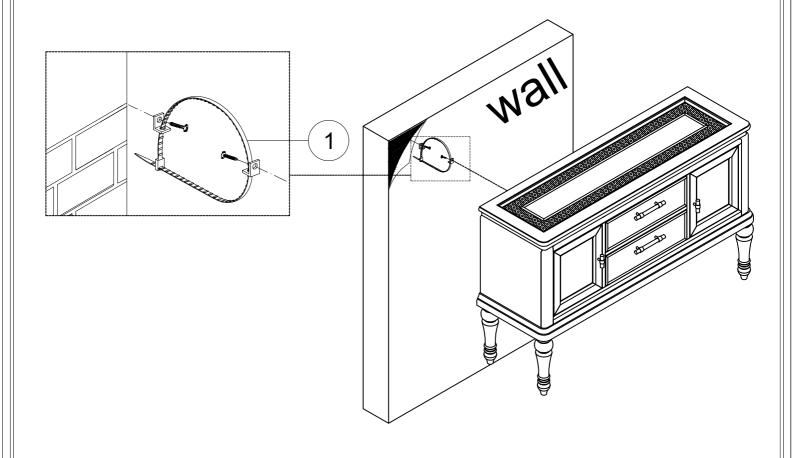

## **ASSEMBLY INSTRUCTION**

**JSFC** 

727 / 728-7 SERVER

SKU 42907278 / 42907280

STEP 1: Assemble the Legs (B) to the Top Cabinet (A) by turning the legs.

STEP 2: Turn over the Server, attached the Tipping Restraint (1) to the wall.

Use glass suction lifter to lift or put glass panel on the top of server.

Children have died from furniture tipover. To reduce the risk of furniture tipover:

- ALWAYS install tipover restraint provided.
- NEVER put a TV on this product.
- NEVER allow children to stand, climb or hang on drawers, doors, or shelves.
- NEVER open more than one drawer at
- Place heaviest items in the lowest drawers.