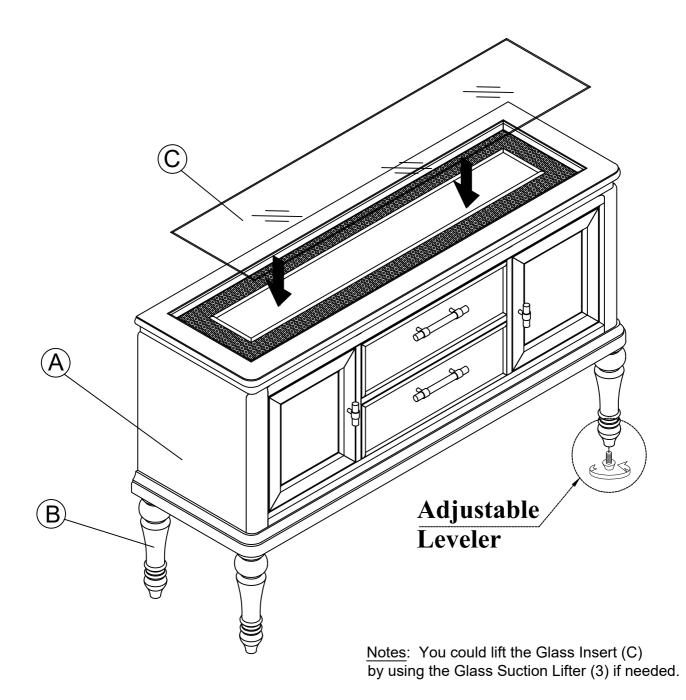

## **ASSEMBLY INSTRUCTION**

**JSFC** 

727 / 728-7 SERVER

SKU 42907278 / 42907280

<u>STEP 3</u>: Put the Glass Insert (C) on the Top (A) aligning with the frame.

This product is manufactured by JSFC for ROOMS TO GO®

Use glass suction lifter to lift or put glass panel on the top of server.

Children have died from furniture tipover. To reduce the risk of furniture tipover:

- ALWAYS install tipover restraint provided.
- NEVER put a TV on this product.
- NEVER allow children to stand, climb or hang on drawers, doors, or shelves.
- NEVER open more than one drawer at
- Place heaviest items in the lowest drawers.