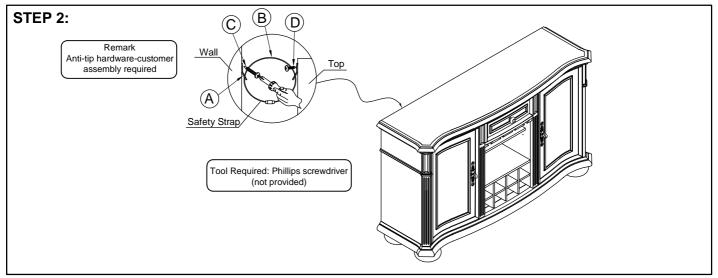

### Assembly Instructions

**PNWD** 

1733-SVC SERVER - SKU#42917332 1533-SVC SERVER - SKU#42915338

Version #1 -2024/07/05

1. Server - 1 Pc

| Step | Code | Anti-tipping Hardware    |                                                 | Q'TY |
|------|------|--------------------------|-------------------------------------------------|------|
| 2    | Α    | L Bracket                |                                                 | 2    |
|      | В    | Safety Strap             |                                                 | 1    |
|      | С    | Long Screw 5/32" x 2"    | (  <i>111111111</i> 111111111111111111111111111 | 1    |
|      | D    | Short Screw 5/32" x 5/8" | <i>¶1111111</i> ⊅                               | 1    |

Tool Required: Phillips screwdriver (not provided)

Turn server to the upright position. Apply firm pressure to align Leveler.

There is a tip restraint kit provided on the back of the drawer front. Please read the instruction thoroughly and install immediately when placed at home.