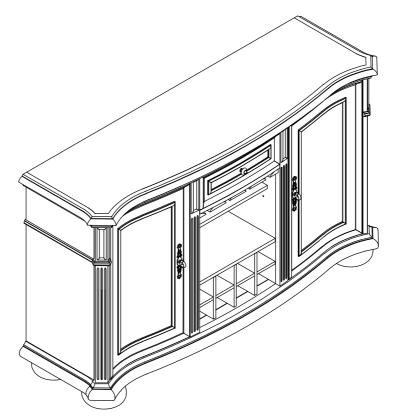

# PARTS LIST

#### **HARDWARE PACK LOCATION(S):**

PNWD 1733-SVC SERVER - SKU#42917332 1533-SVC SERVER - SKU#42915338

PAGE 10F2