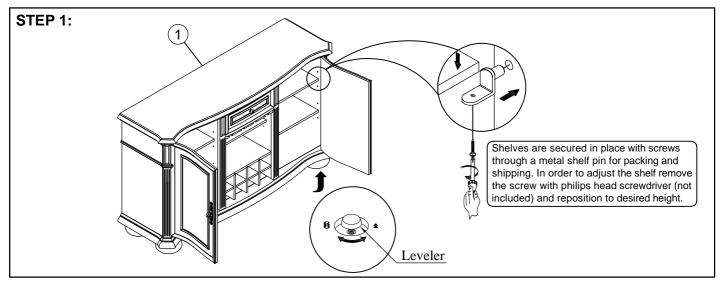

Turn server to the upright position. Apply firm pressure to align Leveler.

There is a tip restraint kit provided on the back of the drawer front. Please read the instruction thoroughly and install immediately when placed at home.