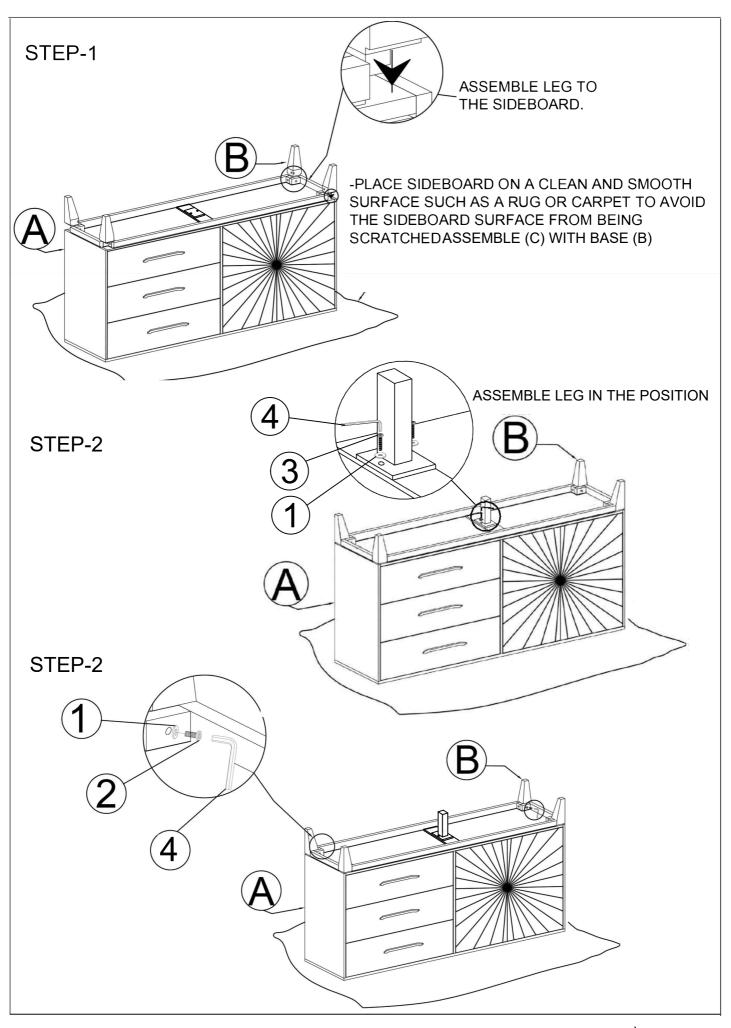

| HARDWARE LIST | NO | PICTURE | DESCRIPTION | DIMENSION                       | QTY.  |
|---------------|----|---------|-------------|---------------------------------|-------|
|               | 1  |         | WASHER      | 6 x 8mm                         | 8 PCS |
|               | 2  |         | ALLEN BOLT  | 6 x 40mm<br>(Thread count - 38) | 8 PCS |
|               | 3  |         | ALLEN BOLT  | 6 x 25mm<br>(Thread count - 23) | 2 PCS |
|               | 4  |         | ALLEN KEY   |                                 | 1 PC  |
| PARTS LIST    | NO |         | DESCRIPTION |                                 | QTY.  |
|               | Α  |         | SIDEBOARD   |                                 | 1 PC  |
|               | В  |         | LEG         |                                 | 4 PCS |
|               | С  |         | SUPPORT LEG |                                 | 1 PC  |