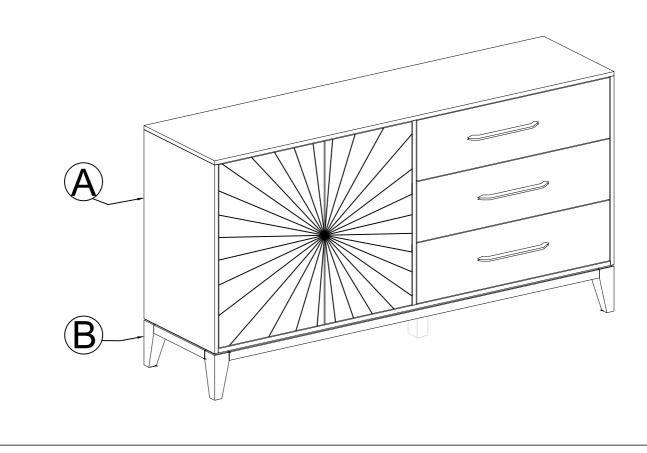

| HARDWARE LIST | NO | PICTURE | DESCRIPTION | DIMENSION                       | QTY.  |
|---------------|----|---------|-------------|---------------------------------|-------|
|               | 1  |         | WASHER      | 6 x 8mm                         | 8 PCS |
|               | 2  |         | ALLEN BOLT  | 6 x 40mm<br>(Thread count - 38) | 8 PCS |
|               | 3  |         | ALLEN BOLT  | 6 x 25mm<br>(Thread count - 23) | 2 PCS |
|               | 4  |         | ALLEN KEY   |                                 | 1 PC  |
| PARTS LIST    | NO |         | DESCRIPTION |                                 | QTY.  |
|               | Α  |         | SIDEBOARD   |                                 | 1 PC  |
|               | В  |         | LEG         |                                 | 4 PCS |
|               | С  |         | SUPPORT LEG |                                 | 1 PC  |