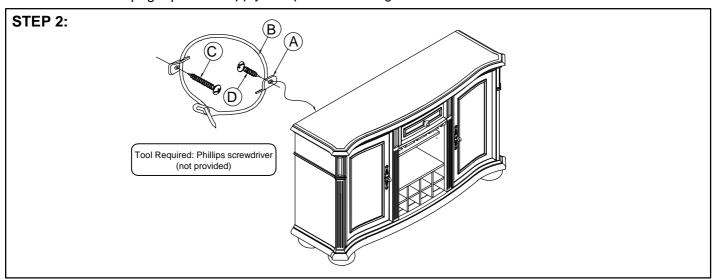

## This product is manufactured by PNWD for Rooms To Go

| Step | Code | Anti-tipping Hardware    |                  | Q'TY |
|------|------|--------------------------|------------------|------|
| 4    | Α    | L Bracket                |                  | 2    |
|      | В    | Strap                    |                  | 1    |
|      | С    | Long Screw 5/32" x 2"    | (  <i>шиш</i> ш» | 1    |
|      | D    | Short Screw 5/32" x 5/8" | (1111111)        | 1    |

Tool Required: Phillips screwdriver (not provided)