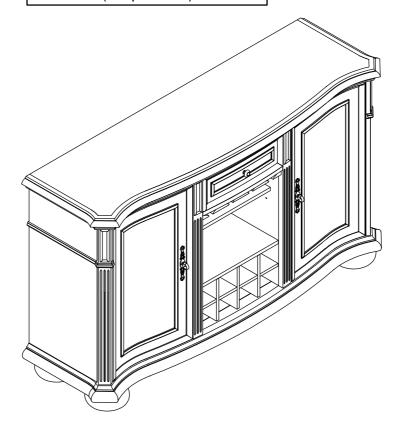

# **Assembly Instructions**

Manufactured for Rooms To Go.

PNWD

1733- SVC SERVER

SKU# 42917332

### **Assembly Instructions**

Manufactured for Rooms To Go.

PNWD 1733- SVC SERVER

SKU# 42917332