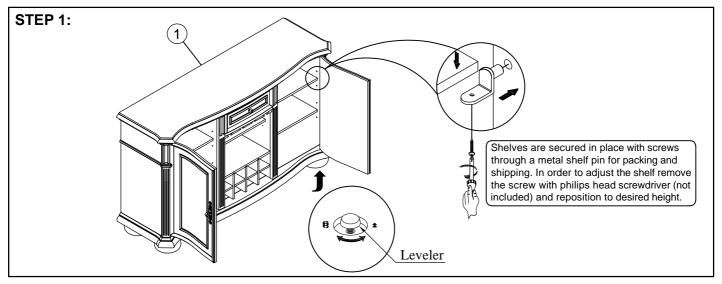

Turn server to the upright position. Apply firm pressure to align Leveler.

There is a tip restraint kit provided on the back of the drawer front. Please read the instruction thoroughly and install immediately when placed at home.