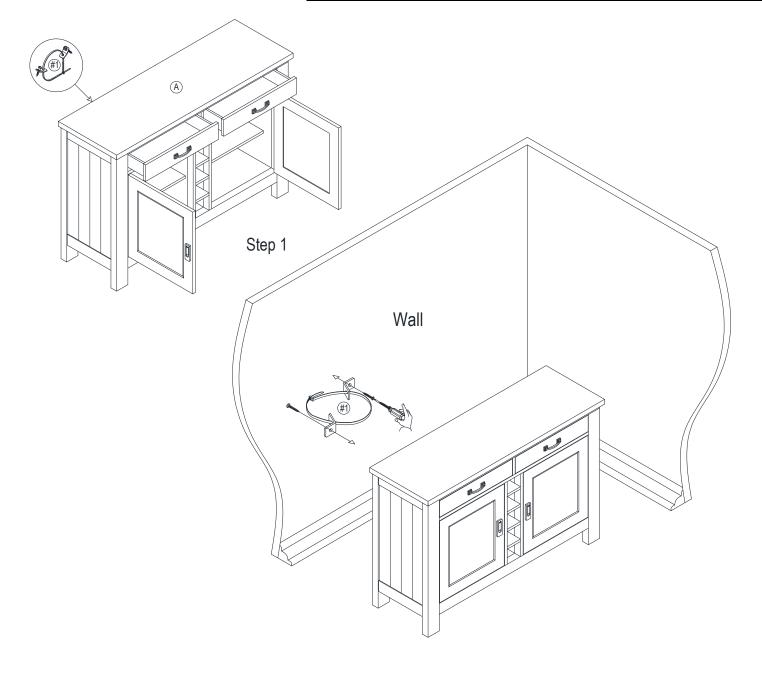

## **Assembly Instruction**

975-345 SERVER SKU #42919754

Manufactured for Rooms To Go

\*\*\*Caution: Please read all instruction carefully before starting the assembly process. These parts are cumbersome and heavy. Therefore, two people are recommended in order to prevent personal injury and ensure the parts are not damaged during the assembly.

| ( | Code | Parts List |  |      |
|---|------|------------|--|------|
|   | Α    | SERVER     |  | 1 PC |

| Step | Code | Hardware List     |  |       |
|------|------|-------------------|--|-------|
| 1    | #1   | Tipping Restraint |  | 1 SET |

| TOOLS REQUIRED (NOT PROVIDED) |        |  |  |  |
|-------------------------------|--------|--|--|--|
| Description                   | Sketch |  |  |  |
| Phillips screwdriver          |        |  |  |  |