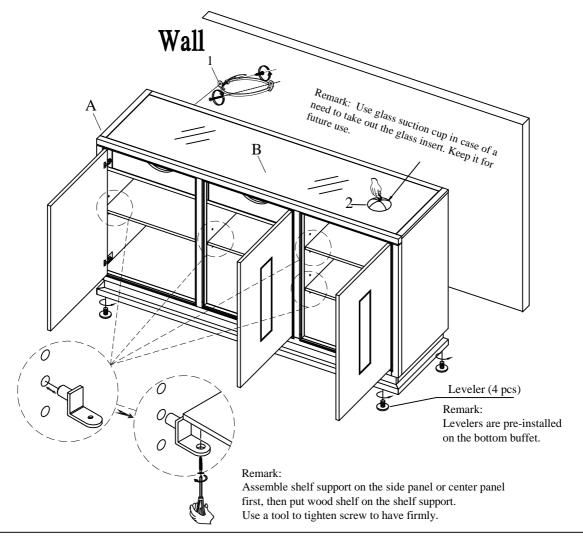

\*\*\* Remark: DO NOT fully tighten all bolts until assembly is completed.

| Code | PARTS LIST :              |  |     |  |  |
|------|---------------------------|--|-----|--|--|
| A    | 3 DOOR BUFFET             |  | 1Pc |  |  |
| В    | TOP GLASS<br>(1610*414*5) |  | 1Pc |  |  |

| Code                         | HARDWARE LIST |                                |  |      |  |  |
|------------------------------|---------------|--------------------------------|--|------|--|--|
| 1                            |               | FURNITURE<br>TIPPING RESTRAINT |  | 1Set |  |  |
| 2                            |               | Glass suction cup              |  | 1    |  |  |
| Tool Required (not provided) |               |                                |  |      |  |  |
|                              |               | Phillip Screwdriver            |  |      |  |  |

## **Hardware Pack Location (s):**

3380-302 3 Door Buffet SKU: 42933805

MADE IN VIET NAM Residential Use Only