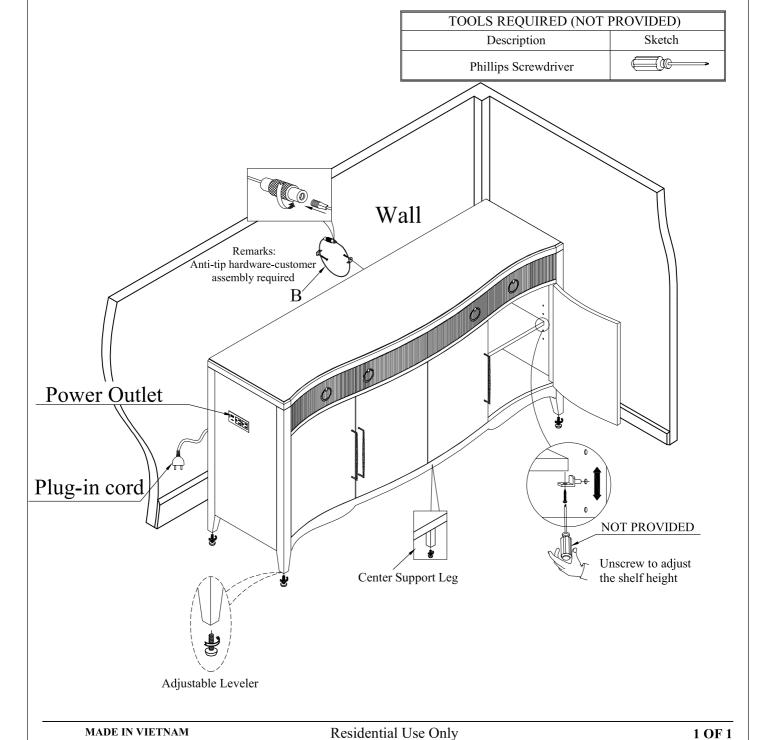

## **Assembly Instruction**

Manufactured by KIZR for Rooms To Go

**KIZR:** 4021-302 BUFFET

SKU# 42940216

Version #1 - 2024/09/09

\*\*\* Caution: Please read all instructions carefully before starting the assembly process. These parts are cumbersome and heavy Therefore, two people are recommended in order to prevent personal injury and ensure the parts are not damaged during the assembly

\*\*\* Note: Do not tighten all the bolts until the assembly is fully complete

| Code | PART LIST: |  |     |
|------|------------|--|-----|
| A    | Buffet     |  | 1PC |

| Code | HARDWARE LIST    |  |      |
|------|------------------|--|------|
| В    | Anti-tipping kit |  | 1SET |