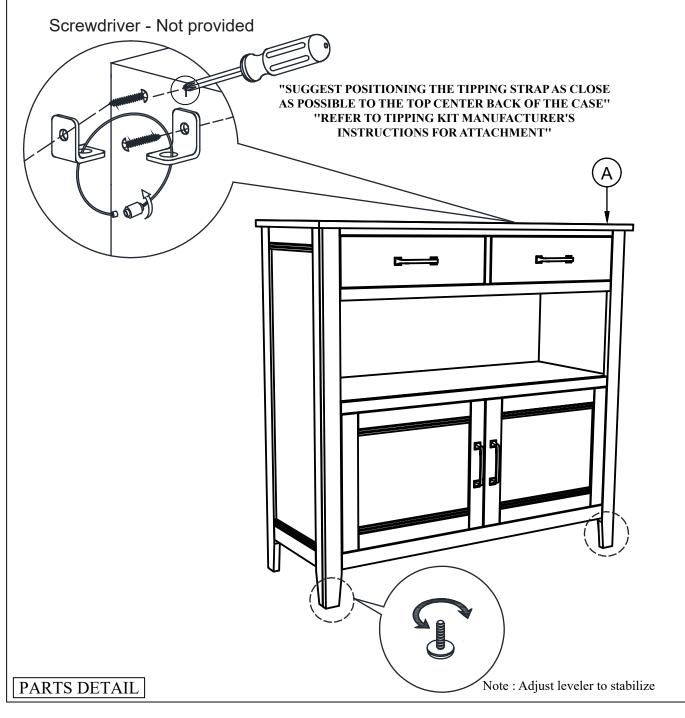

## **ASSEMBLY INSTRUCTIONS**

ITCO 4265- SB SIDE BOARD SKU# 42942652

Manufactured for Rooms To Go.

Thank you for purchasing this quality product. Be sure to check all packing material for small parts which may have come loose inside carton during shipment. Identify and count all parts and compare with the hardware list as below:

| Hardware List | No. | Picture | Description                 | Dimension | Qty   |
|---------------|-----|---------|-----------------------------|-----------|-------|
|               |     |         | Furniture tipping restraint |           | 1 Set |
| Parts List    | No. |         | Description                 |           | Qty   |
|               | Α   | Cabinet |                             |           | 1 Pc  |

## STEP 1