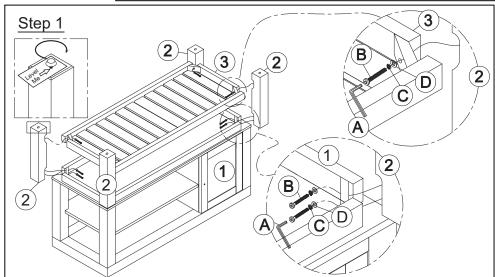

Place the Upper Assembly (1) upside down position in flat and clean surface. Position the Legs (2) together with Shelf Assembly (3) to the Upper Assembly (1), secure it with Allen bolt (B), Lock washer (C) Flat washer (D) by using Allen key (A). Fully tighten all bolts.