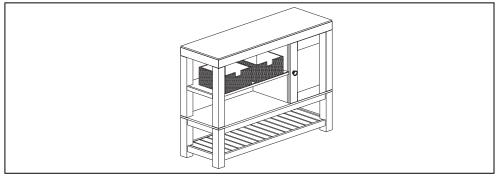

## Optional Anti tip kit

Fix Bracket (G) at back of Console Table. Attach other Bracket (G) in the Wall same height of Console Table, secure both Bracket (G) with tie (H) as illustrated.

Place the item in standing position. Open the door, secure the door knob (F) with Screw (E) using Philip screw drive (L) Fully tighten screw. Put the Rattan Basket (4) in place.