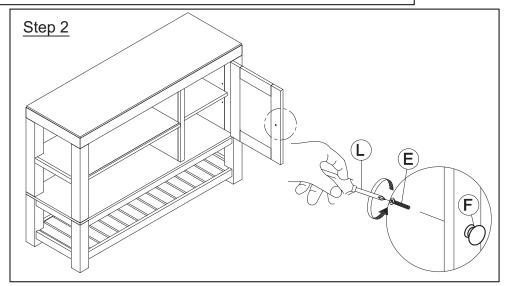

## Optional Anti tip kit

Fix Bracket (G) at back of Console Table. Attach other Bracket (G) in the Wall same height of Console Table, secure both Bracket (G) with tie (H) as illustrated.

Place the item in standing position. Open the door, secure the door knob (F) with Screw (E) using Philip screw drive (L) Fully tighten screw. Put the Rattan Basket (4) in place.