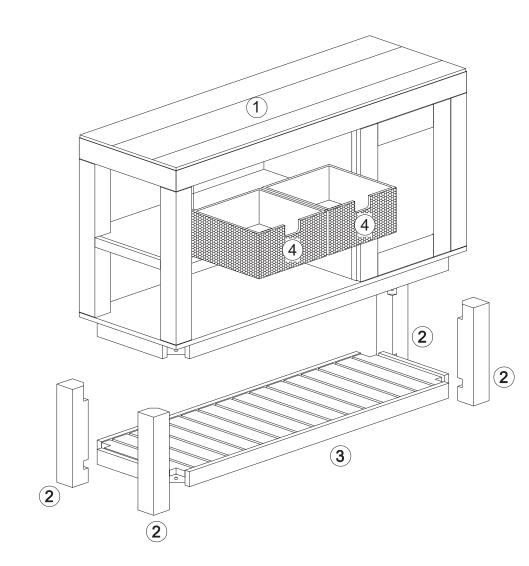

## **ASSEMBLY INSTRUCTION**

UQFN 36832360 36832370 Console Table With Two Rattan Baskets SKU# 42923880 SKU# 42924882

| Step | Code | Part Name      | Q'TY  |
|------|------|----------------|-------|
| 1    | 1    | Upper Assembly | 1 Pc  |
| 1    | 2    | Legs           | 4 Pcs |
| 1    | 3    | Shelf Assembly | 1 Pc  |
| 2    | 4    | Rattan Basket  | 2 Pcs |

Place the Upper Assembly (1) upside down position in flat and clean surface. Position the Legs (2) together with Shelf Assembly (3) to the Upper Assembly (1), secure it with Allen bolt (B), Lock washer (C) Flat washer (D) by using Allen key (A). Fully tighten all bolts.