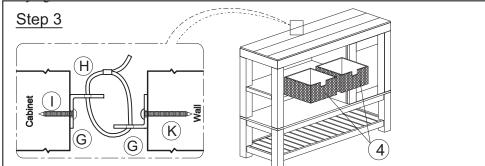

## Optional Anti tip kit

Fix Bracket (G) at back of Console Table. Attach other Bracket (G) in the Wall same height of Console Table, secure both Bracket (G) with tie (H) as illustrated.

Place the item in standing position. Open the door, secure the door knob (F) with Screw (E) using Philip screw drive (L) Fully tighten screw. Put the Rattan Basket (4) in place.