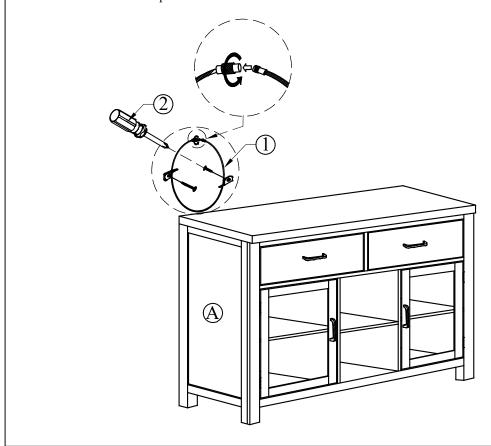

### Step 1

The Safety Hardware (1) is attached to the handle inside the right drawer of Server (A). Safety Hardware (1) should be fastened and locked as the picture shows.

CLEANING INSTRUCTION: Clear with a soft and warm water with a diluted mild detergent. Follow with a soft cloth and clear water rinse. Then dry throughly with a soft cloth