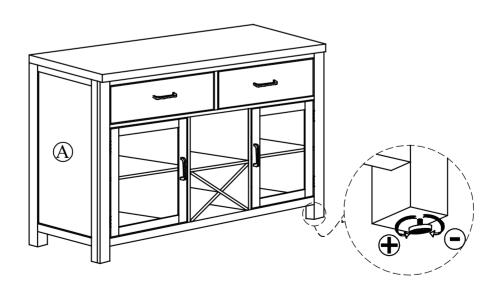

### Step 3

Adjust the Leveler so the Server is level and does not wobble. The server is assembly completed.

CLEANING INSTRUCTION: Clear with a soft and warm water with a diluted mild detergent. Follow with a soft cloth and clear water rinse. Then dry throughly with a soft cloth