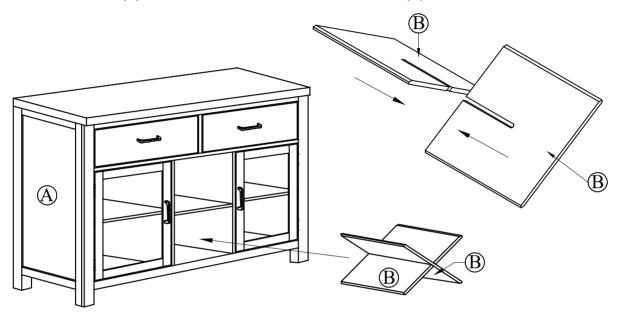

#### Step 2

Attach two wine shelves (B). Insert assembled wine shelves into the Server (A).