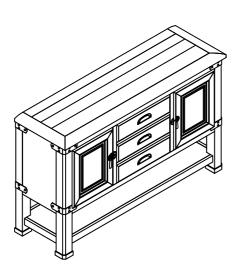

## ASSEMBLY INSTRUCTION ITEM NO: PULA 6135-302 SKU NO : 42961359 DESCRIPTION : BUFFET

THANK YOU FOR PURCHASING THIS QUALITY PRODUCT. BE SURE TO CHECK ALL PACKING MATERIAL CAREFULLY FOR SMALL PARTS WHICH MAY HAVE COME LOOSE INSIDE THE CARTON DURING SHIPMENT. IDENTIFY AND COUNT ALL PARTS AND COMPARE WITH THE HARDWARE LIST BELOW:

| PARTS LIST:    |                                |            |      |      |
|----------------|--------------------------------|------------|------|------|
| NO.            | DESCRIPTION                    | SKETCH     | Q'TY |      |
| 1              | BUFFET                         |            |      | 1 Pc |
| 2              | SHELF                          | $\bigcirc$ |      | 2Pcs |
| HARDWARE LIST: |                                |            |      |      |
| NO.            | DESCRIPTION                    | SKETCH     | SIZE | Q'TY |
| А              | FURNITURE<br>TIPPING RESTRAINT | $\langle$  |      | 1Set |