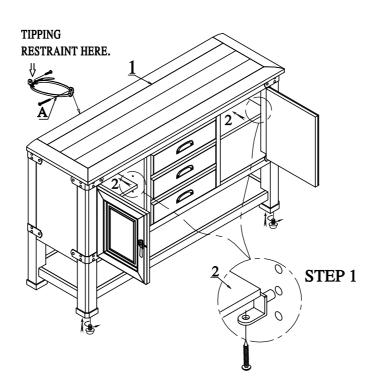

## ASSEMBLY INSTRUCTION ITEM NO: PULA 6135-302 SKU NO : 42961359 DESCRIPTION : BUFFET

THANK YOU FOR PURCHASING THIS QUALITY PRODUCT. BE SURE TO CHECK ALL PACKING MATERIAL CAREFULLY FOR SMALL PARTS WHICH MAY HAVE COME LOOSE INSIDE THE CARTON DURING SHIPMENT. IDENTIFY AND COUNT ALL PARTS AND COMPARE WITH THE HARDWARE LIST BELOW:

| PARTS LIST:    |                                |            |      |      |
|----------------|--------------------------------|------------|------|------|
| NO.            | DESCRIPTION                    | SKETCH     | Q'TY |      |
| 1              | BUFFET                         |            |      | 1 Pc |
| 2              | SHELF                          | $\bigcirc$ |      | 2Pcs |
| HARDWARE LIST: |                                |            |      |      |
| NO.            | DESCRIPTION                    | SKETCH     | SIZE | Q'TY |
| А              | FURNITURE<br>TIPPING RESTRAINT | $\langle$  |      | 1Set |