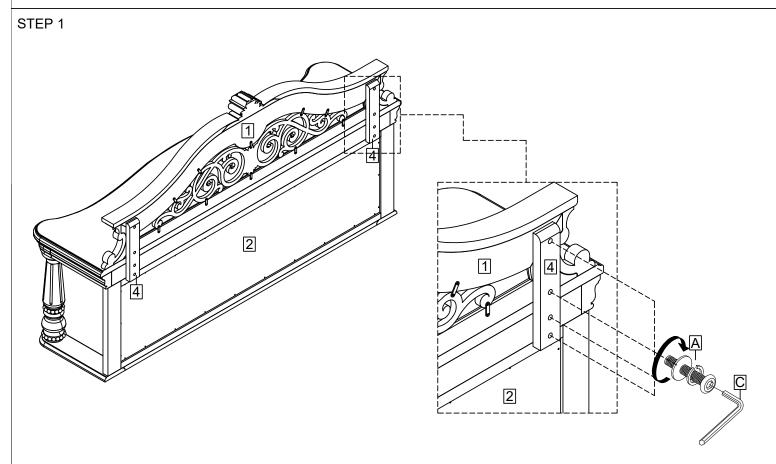

| Step | Code | Hardware List               |   |      |
|------|------|-----------------------------|---|------|
| 1    | А    | Allen Bolt - Ø1/4x20x38mm   |   | 8Pcs |
|      |      | Flat washer - Ø1/4x19x1.5mm |   | 8Pcs |
|      |      | Lock washer - Ø1/4          |   | 8Pcs |
| 2    | В    | Allen Bolt - Ø1/4x20x19mm   |   | 4Pcs |
|      |      | Flat washer - Ø1/4x19x1.5mm |   | 4Pcs |
|      |      | Lock washer - Ø1/4          |   | 4Pcs |
| 1+2  | С    | Allen Key - 4mm             |   | 1Pc  |
| 2    | D    | Iron -plate                 | 0 | 2Pcs |
| 3    | E    | Furniture Tipping Restraint |   | 1Set |