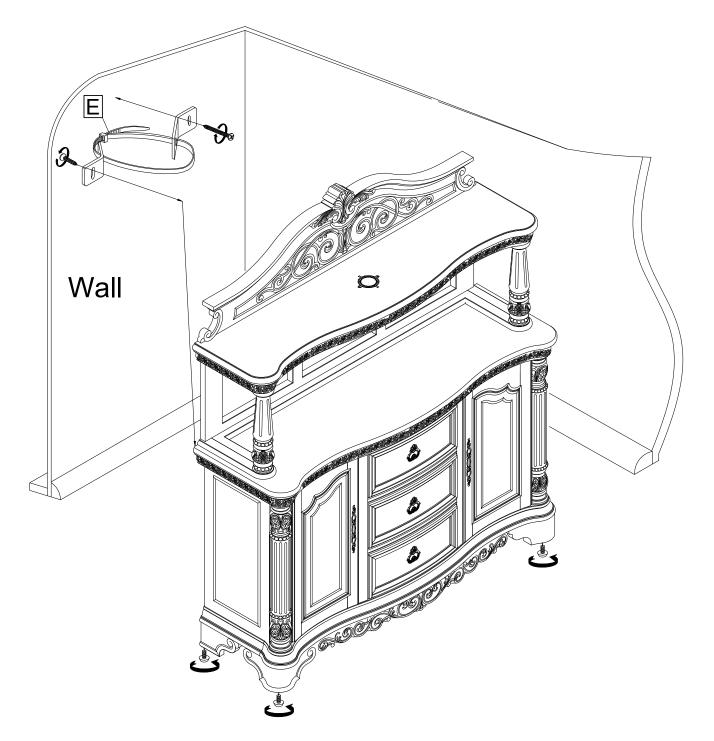

| Step | Code | Hardware List               |   |      |
|------|------|-----------------------------|---|------|
| 1    | А    | Allen Bolt - Ø1/4x20x38mm   |   | 8Pcs |
|      |      | Flat washer - Ø1/4x19x1.5mm |   | 8Pcs |
|      |      | Lock washer - Ø1/4          |   | 8Pcs |
| 2    | В    | Allen Bolt - Ø1/4x20x19mm   |   | 4Pcs |
|      |      | Flat washer - Ø1/4x19x1.5mm |   | 4Pcs |
|      |      | Lock washer - Ø1/4          |   | 4Pcs |
| 1+2  | С    | Allen Key - 4mm             |   | 1Pc  |
| 2    | D    | Iron -plate                 | 0 | 2Pcs |
| 3    | E    | Furniture Tipping Restraint |   | 1Set |

STEP 3

Adjust levelers

MADE IN VIETNAM 3 OF 3