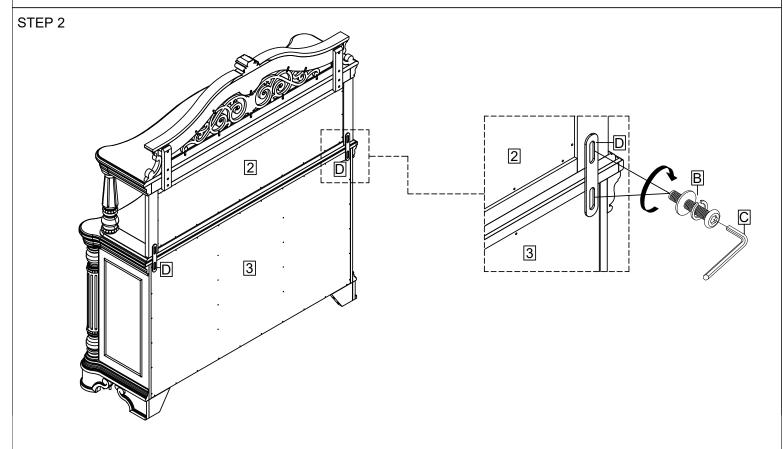

| Step | Code | Hardware List               |   |      |
|------|------|-----------------------------|---|------|
| 1    | А    | Allen Bolt - Ø1/4x20x38mm   |   | 8Pcs |
|      |      | Flat washer - Ø1/4x19x1.5mm |   | 8Pcs |
|      |      | Lock washer - Ø1/4          |   | 8Pcs |
| 2    | В    | Allen Bolt - Ø1/4x20x19mm   |   | 4Pcs |
|      |      | Flat washer - Ø1/4x19x1.5mm |   | 4Pcs |
|      |      | Lock washer - Ø1/4          |   | 4Pcs |
| 1+2  | С    | Allen Key - 4mm             |   | 1Pc  |
| 2    | D    | Iron -plate                 | 0 | 2Pcs |
| 3    | E    | Furniture Tipping Restraint |   | 1Set |