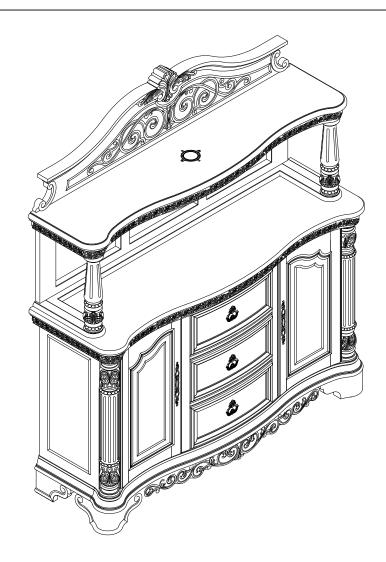

| Code | Parts List   |      |      |
|------|--------------|------|------|
| 1    | Тор          |      | 1Pc  |
| 2    | Server Hutch |      | 1Pc  |
| 3    | Server       |      | 1Pc  |
| 4    | Support      | E CO | 2Pcs |