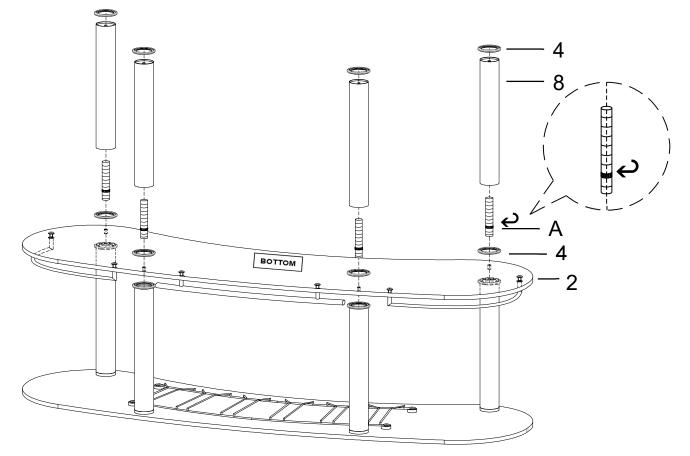

Step 3) Put pre-assembled middle glass shelf (#2) on the frame then repeat to attach bolt (A), long post (#8) and plastic ring (#4) to pre-assembled middle glass shelf (#2) one by one bottom-up accordingly again.