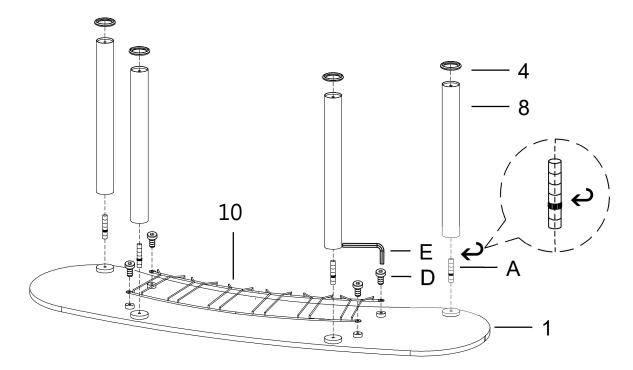

Step 2) Following below sketch and attach glass holder (#10) to bar top (#1) by using bolt (D) as shown then tighten bolts (D) firmly. Next attach bolt (A), long post (#8) and plastic ring (#4) to bar top (#1) one by one bottom-up accordingly. Please do not tighten bolts (A) firmly before you put all of them in place.