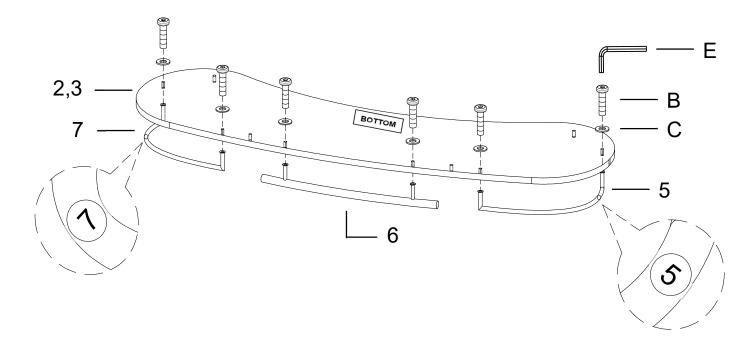

Please do not tighten any bolt firmly before you put all of them in place.

Step 1) Put all parts on a soft surface to prevent scratches and pre-assemble middle glass shelf (#2) and bottom glass shelf (#3) as below. Attach shelf stretcher (#5), center shelf stretcher (#6) and shelf stretcher (#7) to glass shelf (#2) & (#3) by using bolt (B) and washer (C) as below shown then tighten all bolts firmly.