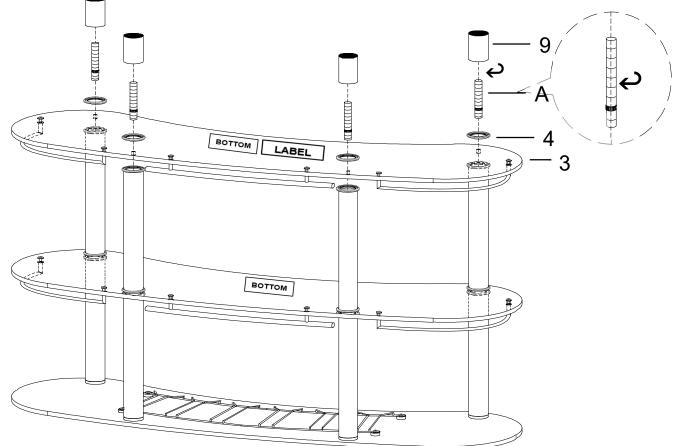

Step 4) Put pre-assembled bottom glass shelf (#3) on the frame again then attach plastic ring (#4), bolt (A) and short post (#9) to pre-assembled bottom glass shelf (#3) as below shown.

Step 5) ATTENTION ! Re-checking all glass holder bolts (D) firmly and re-swivel all posts (8) & (9) bottom-up to make all firmly enough as below shown. Turn the bar table upside down by 2 strong persons carefully.