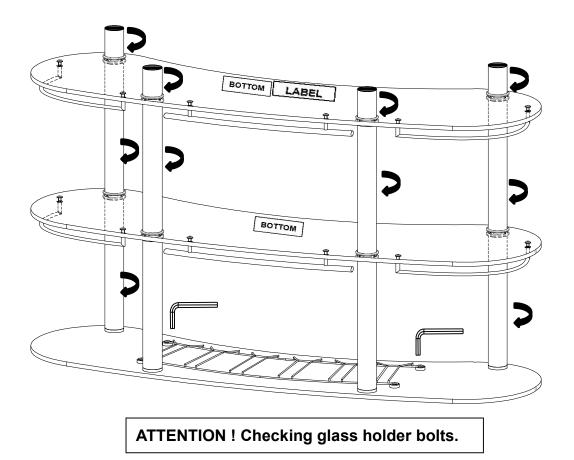

Step 4) Put pre-assembled bottom glass shelf (#3) on the frame again then attach plastic ring (#4), bolt (A) and short post (#9) to pre-assembled bottom glass shelf (#3) as below shown.

Step 5) ATTENTION ! Re-checking all glass holder bolts (D) firmly and re-swivel all posts (8) & (9) bottom-up to make all firmly enough as below shown. Turn the bar table upside down by 2 strong persons carefully.