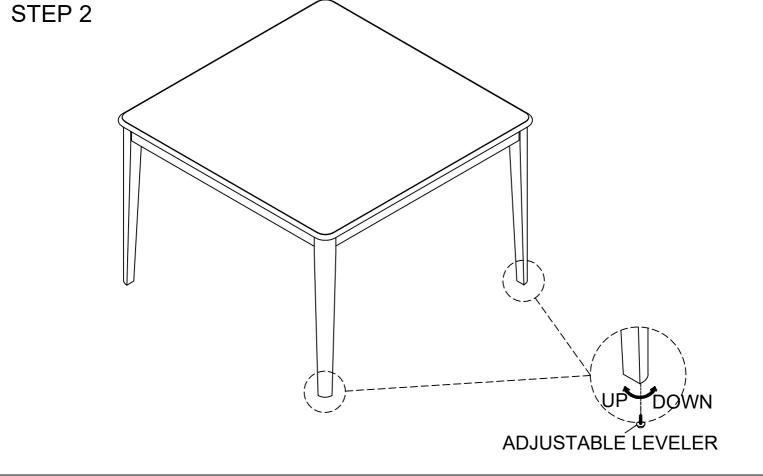

- 1. We recommend that you should assemble this product with the assistance of another person; this will make assembly easier, and will help to eliminate damage to the product or injury to person during assembly.
- 2. Be sure to check all packing materials carefully for small parts that may have come loose inside the carton during shipment.
- 3. Please do not over tighten screws or bolts.
- 4. Please put all parts on a non-abrasive floor before assembly, and follow the assembly steps to assemble your newly purchased product correctly and efficiently.