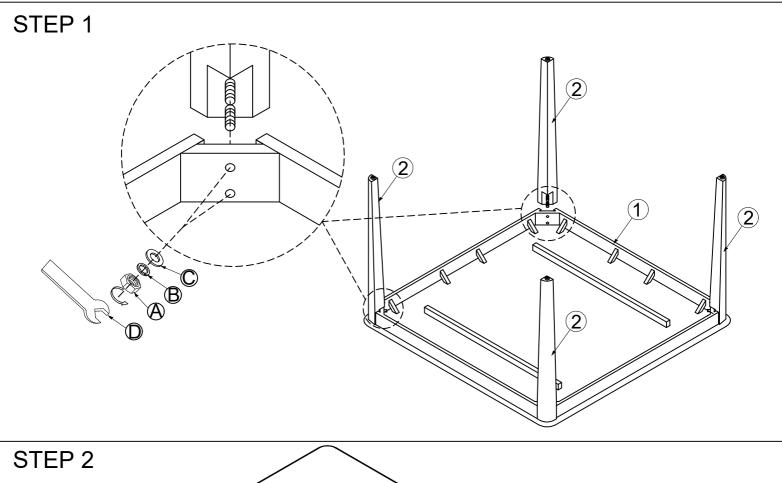

- 1. We recommend that you should assemble this product with the assistance of another person; this will make assembly easier, and will help to eliminate damage to the product or injury to person during assembly.
- 2. Be sure to check all packing materials carefully for small parts that may have come loose inside the carton during shipment.
- 3. Please do not over tighten screws or bolts.
- 4. Please put all parts on a non-abrasive floor before assembly, and follow the assembly steps to assemble your newly purchased product correctly and efficiently.

### HARDWARE LISTS

| STT | OUTLOOK | SIZE                    | Q'TY |
|-----|---------|-------------------------|------|
| A   |         | FLAT WASHER 5/16" DIA.  | 8    |
| В   |         | SPRING WASHER5/16" DIA. | 8    |
| C   |         | NUT 5/16" DIA.          | 8    |
| D   |         | ALLEN WRENCH 12mm.      | 1    |