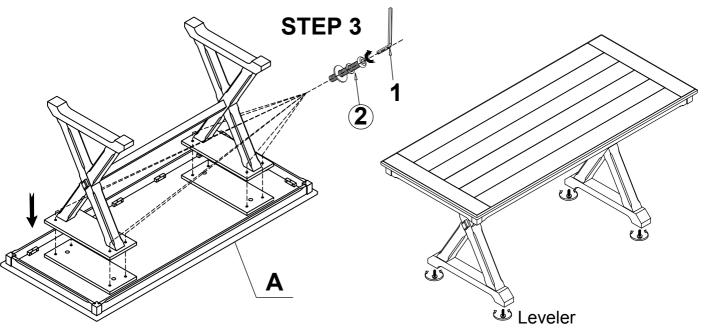

| No. | Parts List |                 |          |
|-----|------------|-----------------|----------|
| Α   |            | Table Top       | 1 piece  |
| В   | ¥          | Table legs      | 2 pieces |
| С   |            | Strectcher      | 1 piece  |
| D   |            | Mounting Plates | 2 pieces |
| Е   |            | Wood Plugs      | 2 pieces |

| Hardware List |        |                               |           |  |
|---------------|--------|-------------------------------|-----------|--|
| 1             |        | ALLEN KEY<br>(L57*4MM)        | 1 piece   |  |
|               | 0.000) | BOLT<br>Ø5/16*1-3/4"          | 16 pieces |  |
| 2             |        | SPRING WASHER<br>Ø5/16*13*1.2 | 16 pieces |  |
|               |        | FLAT WASHER<br>Ø5/16*19*1.8   | 16 pieces |  |
|               | 0.000  | BOLT<br>Ø5/16*3"              | 2 pieces  |  |
| 3             |        | SPRING WASHER<br>Ø5/16*13*1.2 | 2 pieces  |  |
|               |        | FLAT WASHER<br>Ø5/16*19*1.8   | 2 pieces  |  |