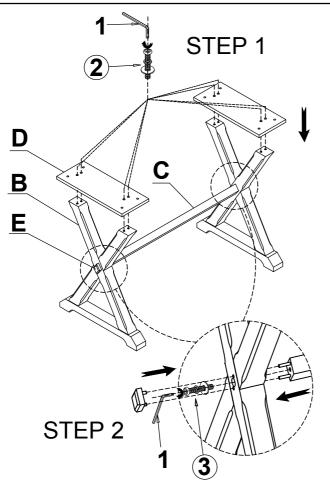

| No. | Parts List |                 |          |
|-----|------------|-----------------|----------|
| Α   |            | Table Top       | 1 piece  |
| В   | ¥          | Table legs      | 2 pieces |
| С   |            | Strectcher      | 1 piece  |
| D   |            | Mounting Plates | 2 pieces |
| Е   |            | Wood Plugs      | 2 pieces |

| Hardware List |        |                               |           |  |
|---------------|--------|-------------------------------|-----------|--|
| 1             |        | ALLEN KEY<br>(L57*4MM)        | 1 piece   |  |
|               | 0.000) | BOLT<br>Ø5/16*1-3/4"          | 16 pieces |  |
| 2             |        | SPRING WASHER<br>Ø5/16*13*1.2 | 16 pieces |  |
|               |        | FLAT WASHER<br>Ø5/16*19*1.8   | 16 pieces |  |
|               | 0.000  | BOLT<br>Ø5/16*3"              | 2 pieces  |  |
| 3             |        | SPRING WASHER<br>Ø5/16*13*1.2 | 2 pieces  |  |
|               |        | FLAT WASHER<br>Ø5/16*19*1.8   | 2 pieces  |  |