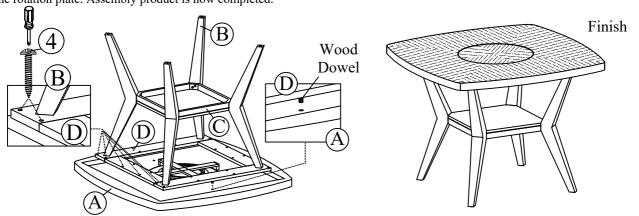

Step 3: Turn up the Table Top (A) and the Assembly from Step 2. Attach this Assembly to the Table Top by aligning the Wood Dowels on the Mounting Plate (D) to the Holes on the Table Top. Inserting the Screw (4) to the Holes on the Mounting Plate and secure with Phillip-head screw drivers (not provided) as picture below. Turn the Table to upright position. Cut the string attached at the rotation plate. Assembly product is now completed.