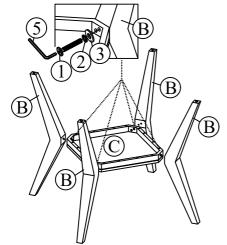

## NOTE: DO NOT CUT THE STRING ATTACHED AT ROTATION PLATE UNTIL FINISH ASSEMBLY.

Step 1

<u>Step 1:</u> Turn up the Shelf (C) and four Table Legs (B). Attach the Table Legs to the Shelf by inserting Allen Bolt (1), Lock Washer (2), Flat Washer (3) and tighten with Allen Key (5). Do not fully tighten.