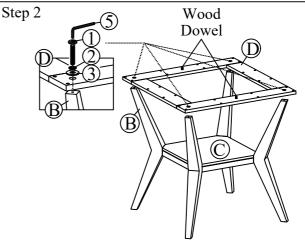

Step 2: Turn the Assembly from Step 1 to upright position. Attach the Mounting Plate (D) to the Table Legs (B) by inserting Allen Bolt (1), Lock Washer (2), Flat Washer (3) and fully tighten all Bolts in Step 1&2 at this time with Allen Key (5). Do not over tighten.