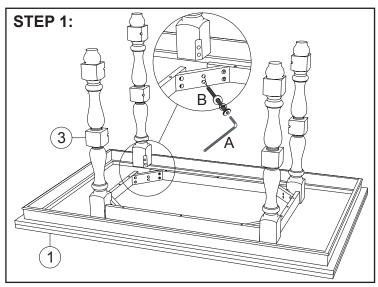

Place the table top upside down. Attach the table legs to the table top.

Attach one shelf to the middle part of the table legs. Note: Do not tighten all bolts until the next step.

Attach the other shelf to the lower part of the table legs.