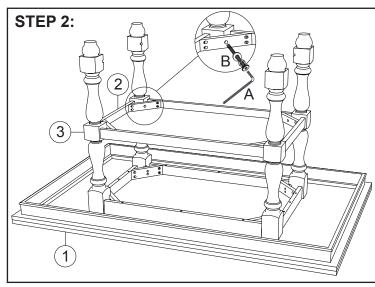

Place the table top upside down. Attach the table legs to the table top.

Attach one shelf to the middle part of the table legs. Note: Do not tighten all bolts until the next step.

Attach the other shelf to the lower part of the table legs.