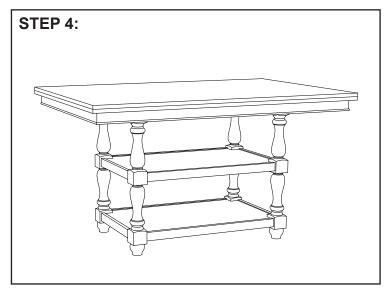

Turn the table upright. Apply firm pressure to align and fully tighten all bolts.