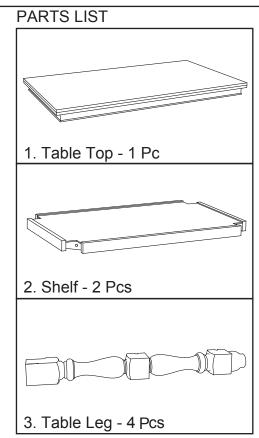

Place the table top upside down. Attach the table legs to the table top.

Attach one shelf to the middle part of the table legs. Note: Do not tighten all bolts until the next step.

Attach the other shelf to the lower part of the table legs.