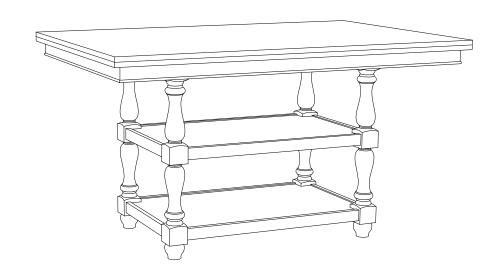

Turn the table upright. Apply firm pressure to align and fully tighten all bolts.