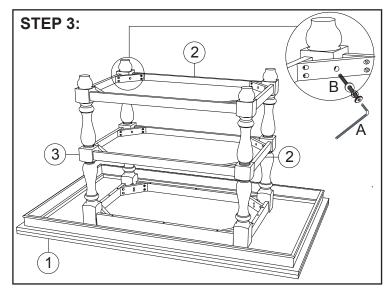

Place the table top upside down. Attach the table legs to the table top.

Attach one shelf to the middle part of the table legs. Note: Do not tighten all bolts until the next step.

Attach the other shelf to the lower part of the table legs.