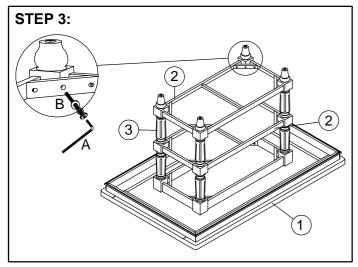

Place the table top upside down. Attach the table legs to the table top.

Attach the other shelf to the lower part of the table legs.

Attach one shelf to the middle part of the table legs. Note: Do not tighten all bolts until the next step.