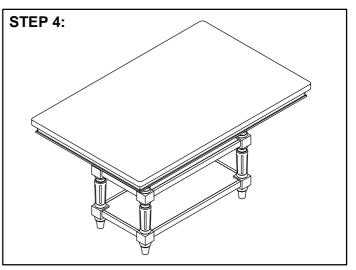

Turn the table upright. Apply firm pressure to align and fully tighten all bolts.

PAGE 20F2

1