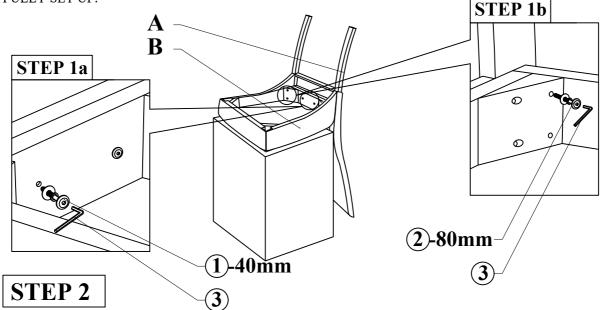

## **STEP 1**

Assemble BACKREST to SEAT as illustration shown. DO NOT TIGHTEN THE SCREWS UNTIL FULLY SET UP.

**Assemble FRONT LEG to SEAT as illustration shown.** DO NOT TIGHTEN THE SCREWS UNTIL FULLY SET UP.