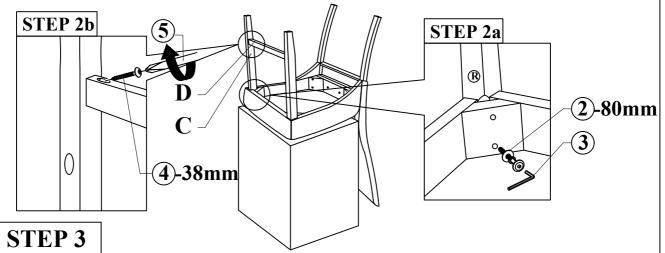

## **STEP 1**

Assemble BACKREST to SEAT as illustration shown. DO NOT TIGHTEN THE SCREWS UNTIL FULLY SET UP.

**Assemble FRONT LEG to SEAT as illustration shown.** DO NOT TIGHTEN THE SCREWS UNTIL FULLY SET UP.

Assemble STRETCHER to LEG as illustration shown. (NOTE : USE HARDWARE IN BOX 4) TIGHTEN ALL THE SCREWS !!!