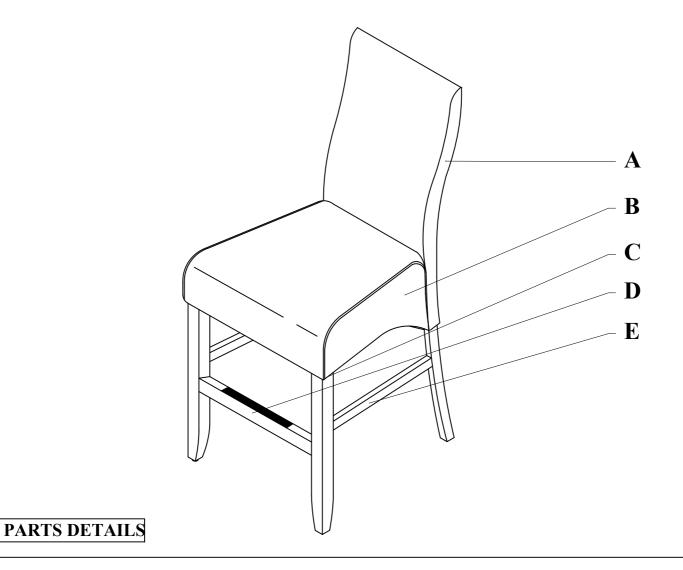

| Hardware List | No. | Picture                                         | Description       | Dimension                | Qty         |
|---------------|-----|-------------------------------------------------|-------------------|--------------------------|-------------|
|               | 1   | 9 <b>-910)</b> P                                | JCBB M8           | 8 x P1.0 x 40mm [Length] | 2 Pcs       |
|               | 2   | O I D D D D D D D D D D D D D D D D D D         | JCBB M8           | 8 x P1.0 x 80mm [Length] | 8 Pcs       |
|               | 3   |                                                 | Allen Wrench      | M4                       | 1 Pc        |
|               | 4   |                                                 | Pan Head Screw M4 | M4 x 38mm [Length]       | 6 Pcs       |
|               | 5   | Tools required (not included): PHILLIPS HEAD SC |                   |                          | CREW DRIVER |
| Parts List    | No. | Description                                     |                   |                          | Qty         |
|               | Α   | Back rest                                       |                   |                          | 1 Pc        |
|               | В   | Seat                                            |                   |                          | 1 Pc        |
|               | С   | Front Leg (L & R)                               |                   |                          | 2 Pcs       |
|               | D   | Front Stretcher                                 |                   |                          | 1 Pc        |
|               | Ε   | Side Stretcher                                  |                   |                          | 2 Pcs       |