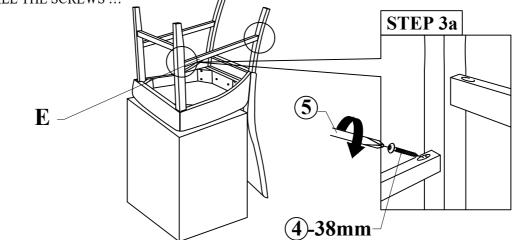

Assemble STRETCHER to LEG as illustration shown. (NOTE : USE HARDWARE IN BOX 4) TIGHTEN ALL THE SCREWS !!!