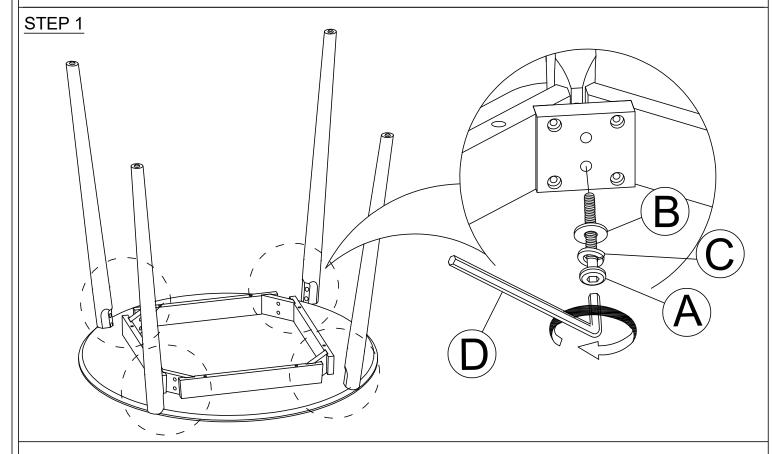

|     | PARTS LIST  |       |  |  |  |  |
|-----|-------------|-------|--|--|--|--|
| NO. | DESCRIPTION | QTY   |  |  |  |  |
| 1   | TABLE LEG   | 4 PCS |  |  |  |  |
| 2   | TABLE TOP   | 1 PC  |  |  |  |  |

| HARDWARE LIST |                |     |       |  |
|---------------|----------------|-----|-------|--|
| NO.           | DESCRIPT       | ION | QTY   |  |
| Α             | JCBC M6 x 70mm | 0   | 8 PCS |  |
| В             | FLAT WASHER    | 0   | 8 PCS |  |
| С             | SPRING WASHER  | 0   | 8 PCS |  |
| D             | ALLEN KEY M4   |     | 1 PC  |  |