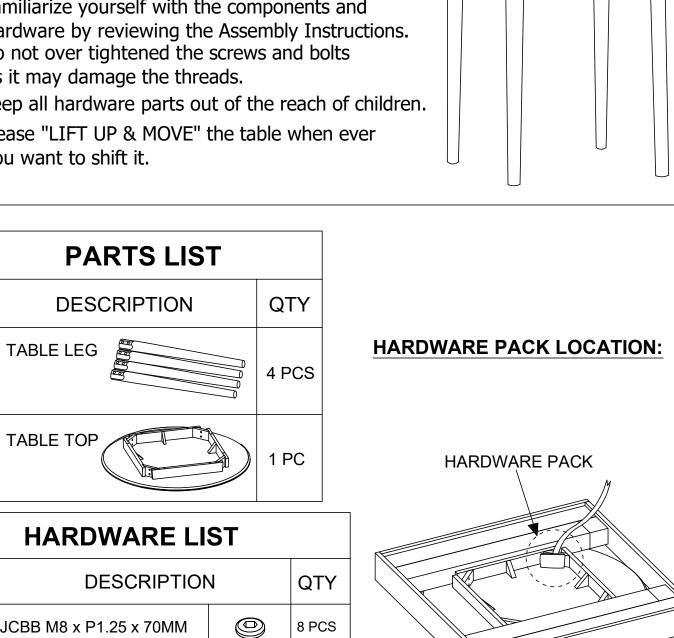

SPRING WASHER M8

ALLEN KEY M4

- 1. Check contents against list for quantity.
- 2. Familiarize yourself with the components and hardware by reviewing the Assembly Instructions.
- 3. Do not over tightened the screws and bolts as it may damage the threads.
- 4. Keep all hardware parts out of the reach of children.
- 5. Please "LIFT UP & MOVE" the table when ever you want to shift it.

**8 PCS** 

**8 PCS** 

1 PC

Manufactured by FFLA for Rooms To Go

SKU#43232773, 43232785, 43232797

PAGES 2 OF 2