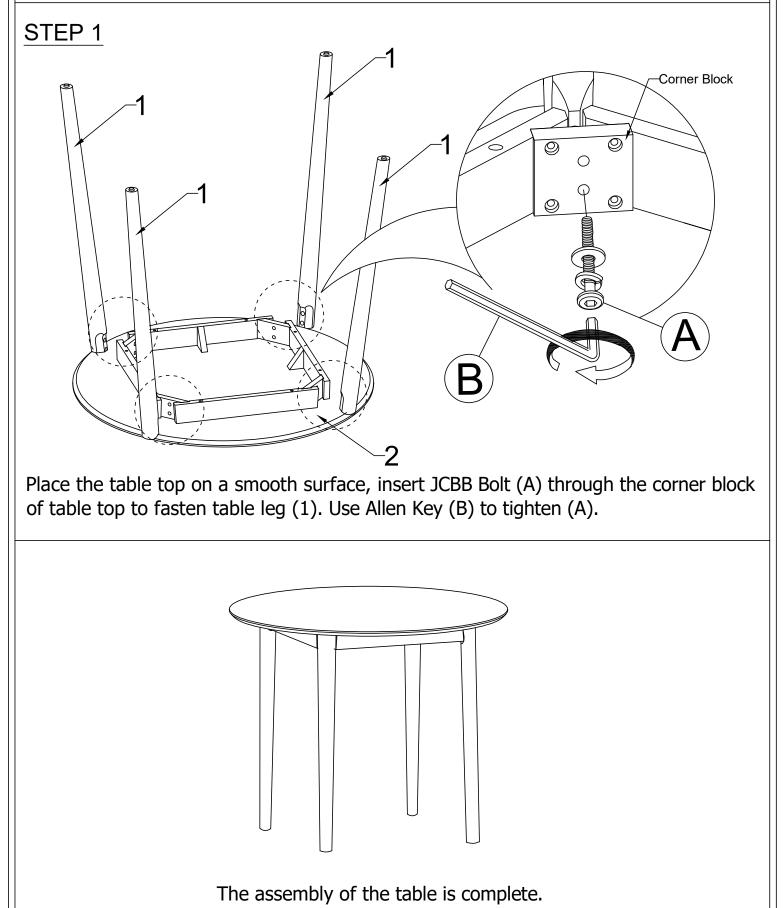

Manufactured by FFLA for Rooms To Go

SKU#43232773, 43232785, 43232797

Thanks you for purchasing this quality product. Be sure to lay all components on a soft and clean surface before assembly in order to avoid components from being scratched.

## CAUTIONS :

NO

1

2

NO.

Δ

Β

FLAT WASHER M8 x 18MM

SPRING WASHER M8

ALLEN KEY M4

- 1. Check contents against list for quantity.
- 2. Familiarize yourself with the components and hardware by reviewing the Assembly Instructions.
- 3. Do not over tightened the screws and bolts as it may damage the threads.
- 4. Keep all hardware parts out of the reach of children.
- 5. Please "LIFT UP & MOVE" the table when ever you want to shift it.



**8 PCS** 

**8 PCS** 

1 PC



Manufactured by FFLA for Rooms To Go

SKU#43232773, 43232785, 43232797



PAGES 2 OF 2