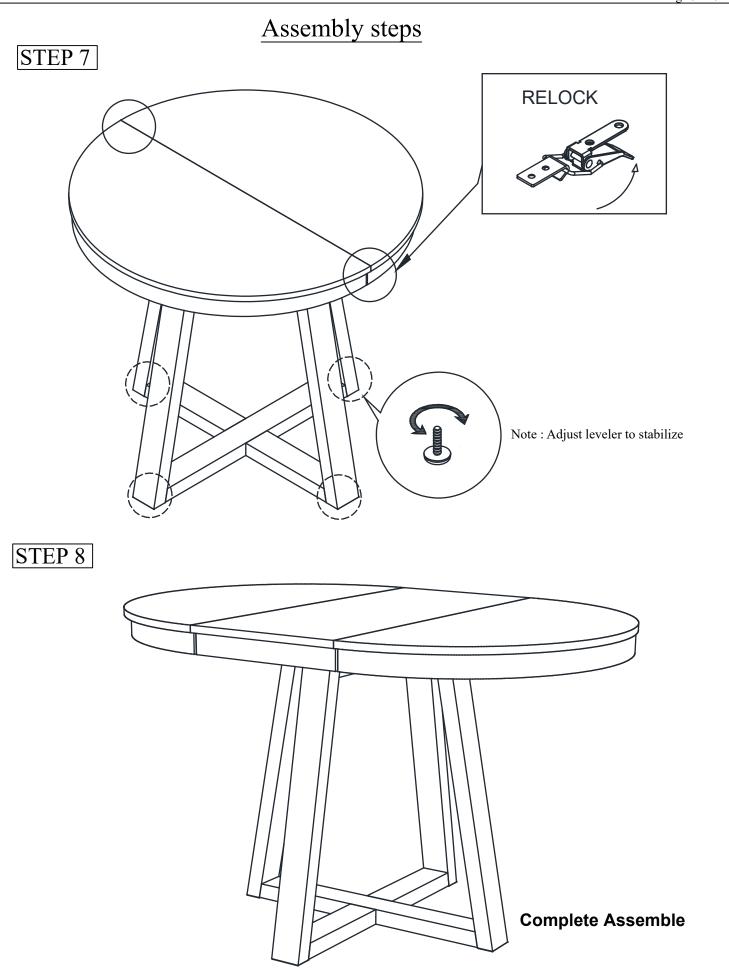

# **ASSEMBLY INSTRUCTIONS**

## ITCO 4265- RCT ROUND COUNTER TABLE SKU# 43242659

Manufactured for Rooms To Go.

Thank you for purchasing this quality product. Be sure to check all packing material for small parts which may have come loose inside carton during shipment. Identify and count all parts and compare with the hardware list as below: