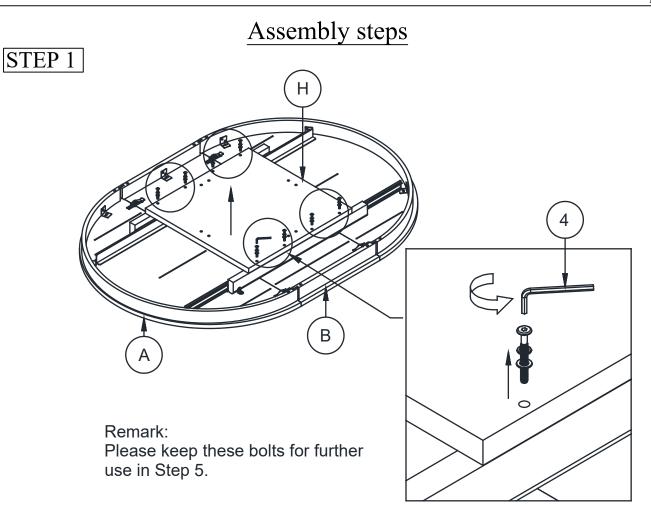

|               | No. | Picture        | Description           | Dimension       | Qty    |
|---------------|-----|----------------|-----------------------|-----------------|--------|
|               | 1   | 950            | JCBC (M6) with washer | 6 x P1.0 x 50mm | 8 Pcs  |
| Hardware List | 2   | 939            | JCBC (M6) with washer | 6 x P1.0 x 50mm | 12 Pcs |
|               | 3   | 939            | JCBC (M6) with washer | 6 x P1.0 x 30mm | 3 Pcs  |
|               | 4   |                | Allen Key             | M4              | 1 Pc   |
|               | No. | Description    |                       |                 | Qty    |
| Parts List    | A   | Table Top      |                       |                 | 1 Pc   |
|               | В   | Leaf Top       |                       |                 | 1 Pc   |
|               | С   | Table Legs     |                       |                 | 1 Pc   |
|               | D   | Bottom Rail- A |                       |                 | 1 Pc   |
|               | Е   | Bottom Rail- B |                       |                 | 1 Pc   |
|               | F   | Top Rail- A    |                       |                 | 1 Pc   |
|               | G   | Top Rail- B    |                       |                 | 1 Pc   |
|               | Н   | Mounting Plate |                       |                 | 1 Pc   |