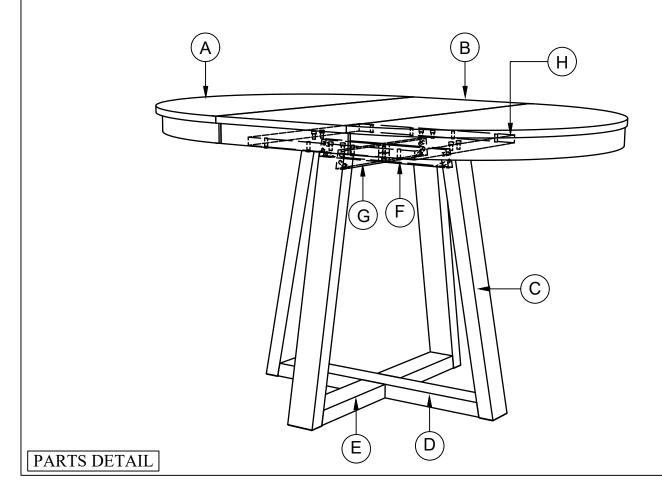

|               | No. | Picture        | Description           | Dimension       | Qty    |
|---------------|-----|----------------|-----------------------|-----------------|--------|
|               | 1   | 950            | JCBC (M6) with washer | 6 x P1.0 x 50mm | 8 Pcs  |
| Hardware List | 2   | 939            | JCBC (M6) with washer | 6 x P1.0 x 50mm | 12 Pcs |
|               | 3   | 939            | JCBC (M6) with washer | 6 x P1.0 x 30mm | 3 Pcs  |
|               | 4   |                | Allen Key             | M4              | 1 Pc   |
|               | No. | Description    |                       |                 | Qty    |
| Parts List    | A   | Table Top      |                       |                 | 1 Pc   |
|               | В   | Leaf Top       |                       |                 | 1 Pc   |
|               | С   | Table Legs     |                       |                 | 1 Pc   |
|               | D   | Bottom Rail- A |                       |                 | 1 Pc   |
|               | Е   | Bottom Rail- B |                       |                 | 1 Pc   |
|               | F   | Top Rail- A    |                       |                 | 1 Pc   |
|               | G   | Top Rail- B    |                       |                 | 1 Pc   |
|               | Н   | Mounting Plate |                       |                 | 1 Pc   |