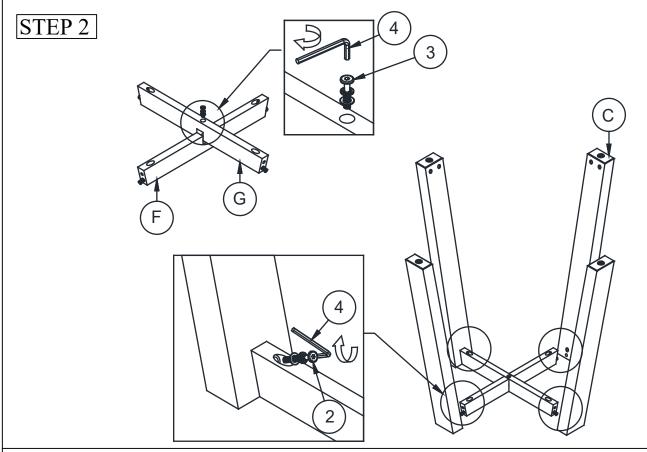

|               | No. | Picture        | Description           | Dimension       | Qty    |
|---------------|-----|----------------|-----------------------|-----------------|--------|
|               | 1   | 950            | JCBC (M6) with washer | 6 x P1.0 x 50mm | 8 Pcs  |
| Hardware List | 2   | 939            | JCBC (M6) with washer | 6 x P1.0 x 50mm | 12 Pcs |
|               | 3   | 939            | JCBC (M6) with washer | 6 x P1.0 x 30mm | 3 Pcs  |
|               | 4   |                | Allen Key             | M4              | 1 Pc   |
|               | No. | Description    |                       |                 | Qty    |
| Parts List    | A   | Table Top      |                       |                 | 1 Pc   |
|               | В   | Leaf Top       |                       |                 | 1 Pc   |
|               | С   | Table Legs     |                       |                 | 1 Pc   |
|               | D   | Bottom Rail- A |                       |                 | 1 Pc   |
|               | Е   | Bottom Rail- B |                       |                 | 1 Pc   |
|               | F   | Top Rail- A    |                       |                 | 1 Pc   |
|               | G   | Top Rail- B    |                       |                 | 1 Pc   |
|               | Н   | Mounting Plate |                       |                 | 1 Pc   |