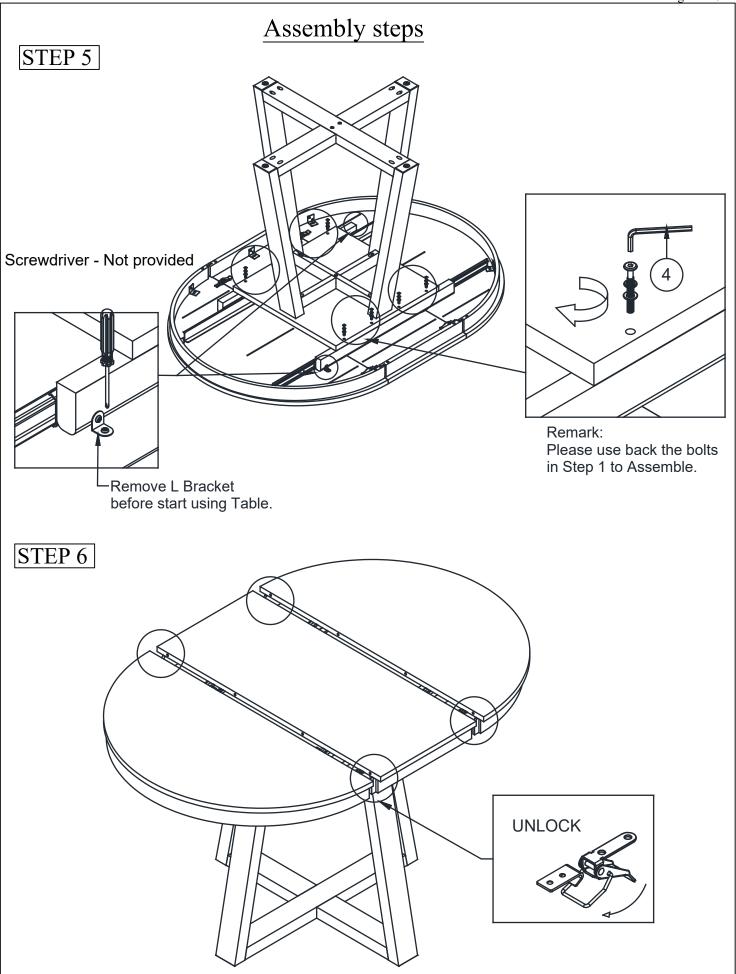

# **ASSEMBLY INSTRUCTIONS**

## ITCO 4265- RCT ROUND COUNTER TABLE SKU# 43242659

Manufactured for Rooms To Go.

Thank you for purchasing this quality product. Be sure to check all packing material for small parts which may have come loose inside carton during shipment. Identify and count all parts and compare with the hardware list as below: