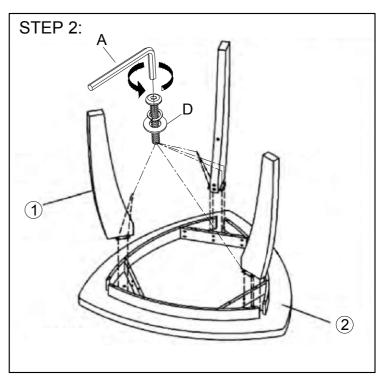

Attach the Metal Plate to the Legs (1) by hardware with Allen Wrench.

Attach the Legs (1) to the Table Top (2) by hardware with Allen Wrench.

Attach the Apron block to the Legs (1) by hardware with Allen Wrench.