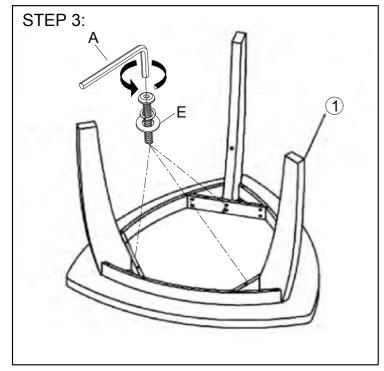

Attach the Metal Plate to the Legs (1) by hardware with Allen Wrench.

Attach the Legs (1) to the Table Top (2) by hardware with Allen Wrench.

Attach the Apron block to the Legs (1) by hardware with Allen Wrench.