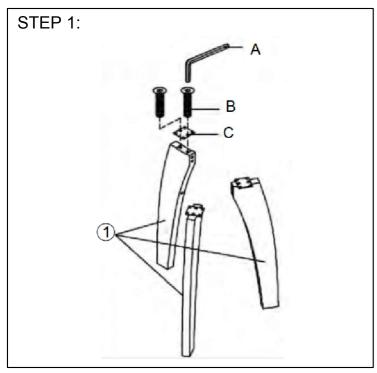

Attach the Metal Plate to the Legs (1) by hardware with Allen Wrench.

Attach the Legs (1) to the Table Top (2) by hardware with Allen Wrench.

Attach the Apron block to the Legs (1) by hardware with Allen Wrench.