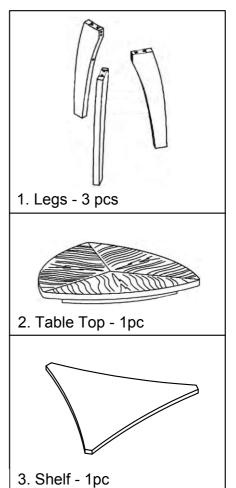

## **ASSEMBLY INSTRUCTIONS**

GLOB 4302-1 BAR TABLE SKU# 43243029

|      | 1    |                                         |                                         |        |
|------|------|-----------------------------------------|-----------------------------------------|--------|
| STEP | CODE | HARDWARE                                |                                         | Q'TY   |
| 1    | Α    | Allen Wrench                            |                                         | 1 pc   |
|      | В    | Bolt Ø5/16" x 18 x 1"                   | (9)                                     | 9 pcs  |
|      | С    | Metal Plate 4" x 3-1/2" x 3mm           |                                         | 3 pcs  |
| 2    | D    | Bolt Ø5/16" x 18 x 3/4"                 | 900                                     | 15 pcs |
|      |      | Spring washer Ø5/16"                    |                                         | 15 pcs |
|      |      | Flat washer Ø5/16"                      |                                         | 15 pcs |
| 3    | Ш    | Bolt Ø5/16" x 18 x 1-3/4"               | (1) (1) (1) (1) (1) (1) (1) (1) (1) (1) | 6 pcs  |
|      |      | Spring washer Ø5/16"                    |                                         | 6 pcs  |
|      |      | Flat washer Ø5/16"                      |                                         | 6 pcs  |
| 4    | F    | "L"Metal Plate<br>2-1/2" x 1-3/4" x 3mm |                                         | 3 pcs  |

Hardware Pack Location (s): 4302-1 BAR TABLE SKU# 43243029