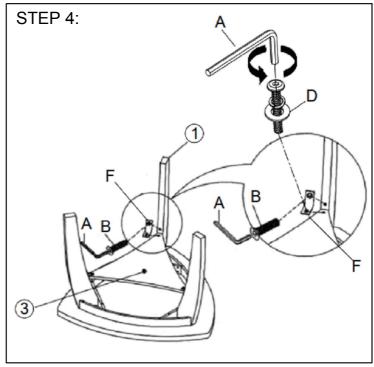

Screw the "L" Metal Plate to the Shelf (3) and Legs (1) by hardware with Allen Wrench.