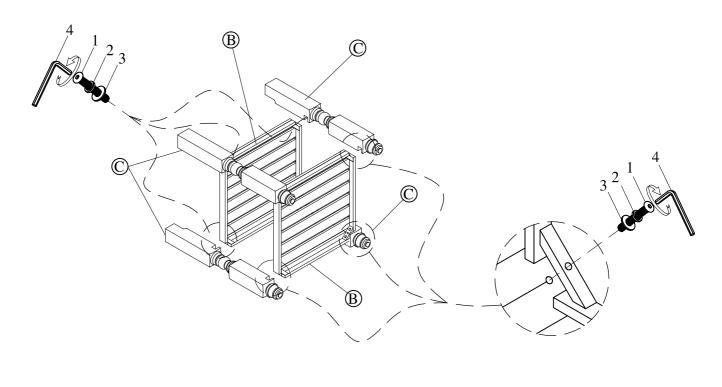

## STEP 1

## HARDWARE LISTS

| NO | DESC      | OUTLOOK                            | Q'TY   |
|----|-----------|------------------------------------|--------|
| 1  | 0)        | Bolt (5/16"x 60mm)                 | 16 pcs |
| 2  | Ø         | Spring Washer<br>(5/16"xØ13x1.5mm) | 16 pcs |
| 3  | 0         | Spring Washer<br>(1/4"xØ19x1.5mm)  | 16 pcs |
| 4  | [ <b></b> | Allen Key                          | 1 pc   |