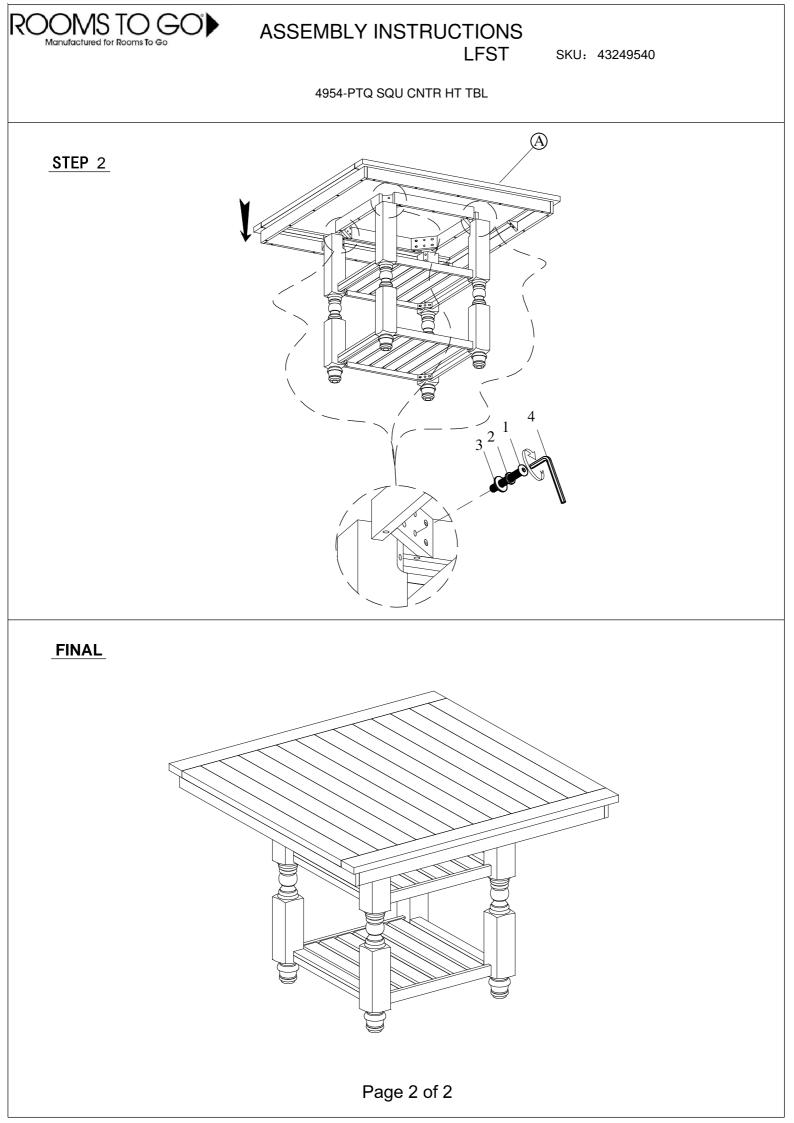

## ASSEMBLY INSTRUCTIONS

SKU: 43249540

4954-PTQ SQU CNTR HT TBL

LFST

- Caution: Please read instructions thoroughly before unpacking assembly parts.Sharp, exposed staple tips can cause injury, therefore, for your protection, please remove any exposed staple used in packing.
- 1. We recommend that you should assemble this product with the assistance of another person; this will make assembly easier, and will help to eliminate damage to the product or injury to persons during assembly.
- 2. Be sure to check all packing materials carefully for small parts that may have come loose inside the carton during shipment.
- 3. please do not over tighten screws or bolts.
- 4. Please put all parts on a non-abrasive floor before assembly, and follow the assembly steps to assemble your newly purchased product correctly and efficiently.

## HARDWARE LISTS

| NO | DESC      | OUTLOOK                            | Q'TY   |
|----|-----------|------------------------------------|--------|
| 1  | 0)        | Bolt (5/16"x 60mm)                 | 16 pcs |
| 2  | Ø         | Spring Washer<br>(5/16"xØ13x1.5mm) | 16 pcs |
| 3  | 0         | Spring Washer<br>(1/4"xØ19x1.5mm)  | 16 pcs |
| 4  | [ <b></b> | Allen Key                          | 1 pc   |