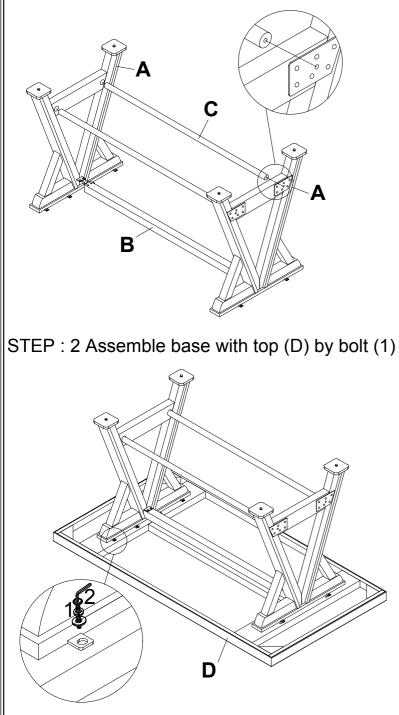

STEP : 1 Insert upper stretcher (C), lower stretcher (B) into leg (A) first at the same time . This is very important . Then screw bolts (1) as figure showed by allen key (3) Screw bolts (2) as figure showed by allen key (4)

NOTE:DO NOT FULL TIGHTEN BOLTS UNTIL PARTS COMPLETE ASSEMBLED Cleaning instructions:Clean using soft cloth Made in Viet Nam