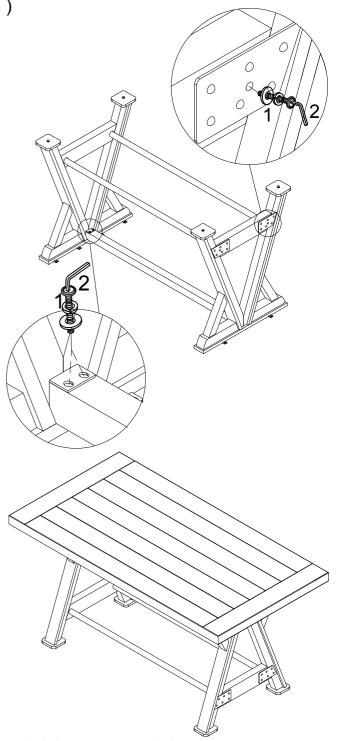

STEP : 1 Insert upper stretcher (C), lower stretcher (B) into leg (A) first at the same time . This is very important . Then screw bolts (1) as figure showed by allen key (3) Screw bolts (2) as figure showed by allen key (4)

NOTE:DO NOT FULL TIGHTEN BOLTS UNTIL PARTS COMPLETE ASSEMBLED Cleaning instructions:Clean using soft cloth Made in Viet Nam