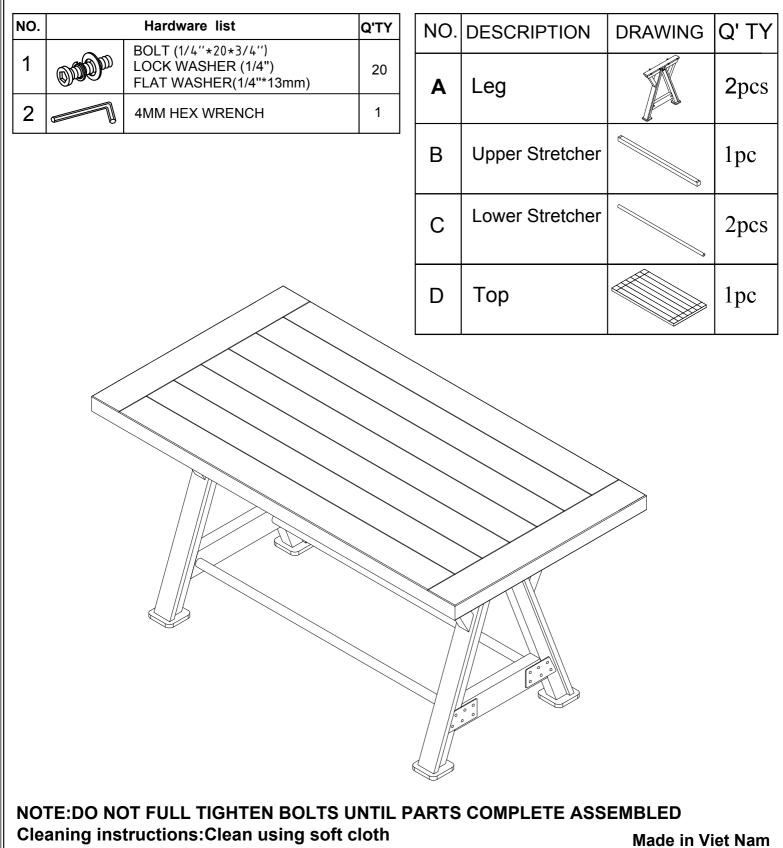

STEP : 1 Insert upper stretcher (C), lower stretcher (B) into leg (A) first at the same time . This is very important . Then screw bolts (1) as figure showed by allen key (3) Screw bolts (2) as figure showed by allen key (4)

NOTE:DO NOT FULL TIGHTEN BOLTS UNTIL PARTS COMPLETE ASSEMBLED Cleaning instructions:Clean using soft cloth Made in Viet Nam