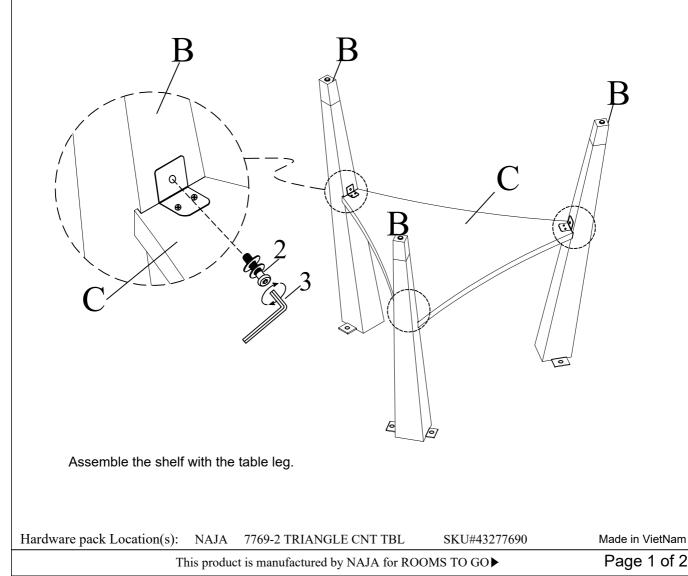

| 1   | 3             | V                             | Allen wrench (4mm)                  |                      | 1 |
| D   |            | Clear tempered glass | 1   | 4             | ٩                             | Plastic Inhaler                     |                      | 1 |
|     |            |                      |     |               | TOOLS REQUIRED (NOT PROVIDED) |                                     |                      |   |
|     |            |                      |     |               | Description                   |                                     | Sketch               |   |
|     |            |                      |     |               | Phillips screwdriver          |                                     |                      |   |

STEP/PASO:1