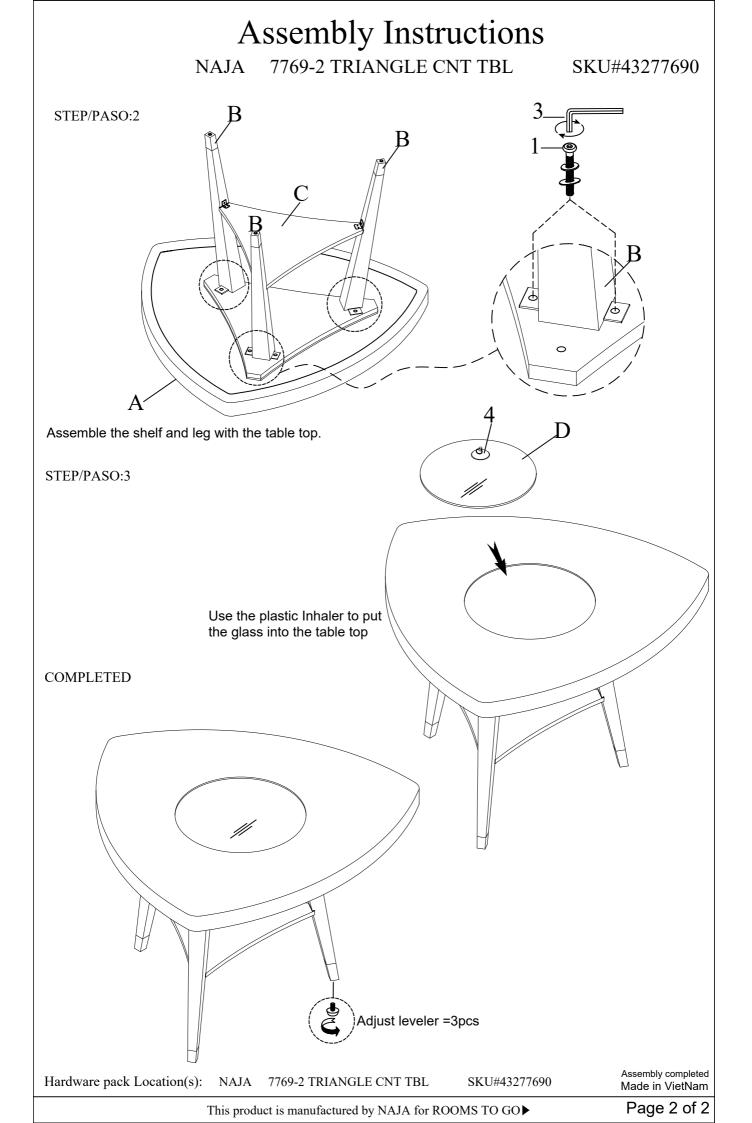

| 1   | 3             | V                             | Allen wrench (4mm)                  |                      | 1 |
| D   |            | Clear tempered glass | 1   | 4             | ٩                             | Plastic Inhaler                     |                      | 1 |
|     |            |                      |     |               | TOOLS REQUIRED (NOT PROVIDED) |                                     |                      |   |
|     |            |                      |     |               | Description                   |                                     | Sketch               |   |
|     |            |                      |     |               | Phillips screwdriver          |                                     |                      |   |

STEP/PASO:1