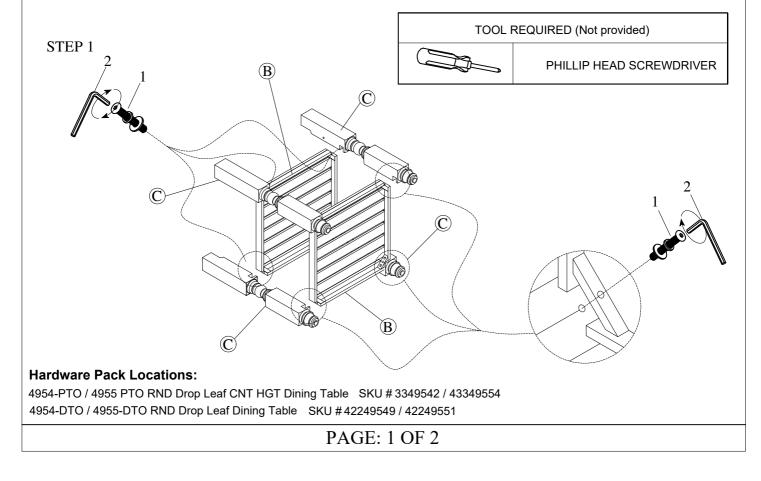

## **ASSEMBLY INSTRUCTIONS**

ROOMS TO GO

**LFST** 4954-PTO / 4955 PTO RND Drop Leaf CNT HGT Dining Table SKU #3349542 / 43349554 4954-DTO / 4955-DTO RND Drop Leaf Dining Table SKU #42249549 / 42249551

Version #1 - 2024/11/27