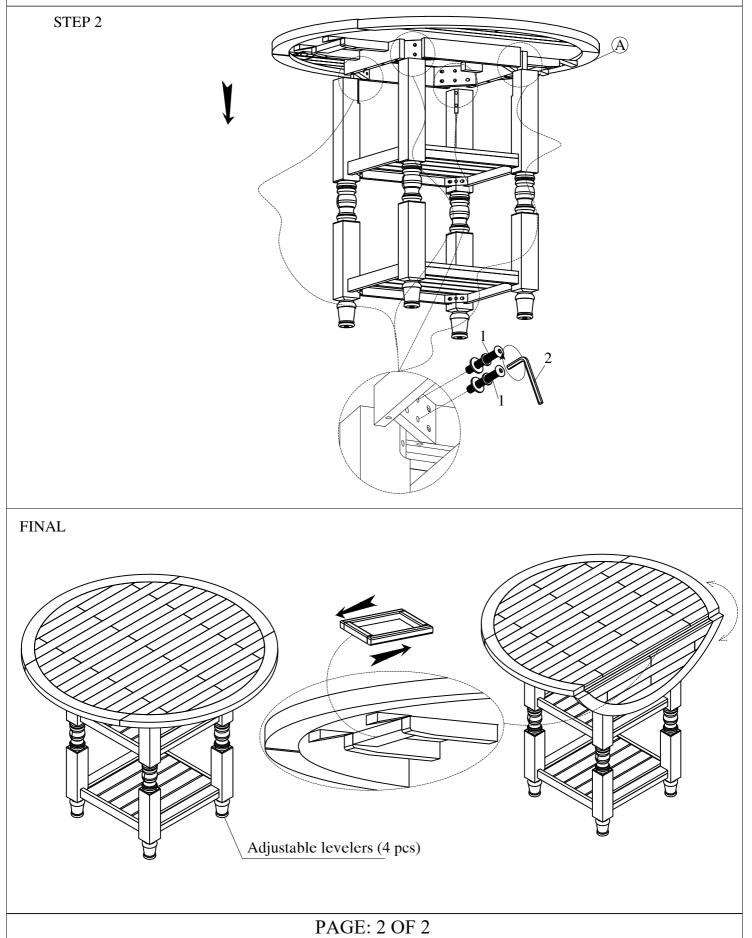

## **ASSEMBLY INSTRUCTIONS**

LFST 4954-PTO / 4955 PTO RND Drop Leaf CNT HGT Dining Table SKU # 3349542 / 43349554 4954-DTO / 4955-DTO RND Drop Leaf Dining Table SKU # 42249549 / 42249551

Version #1 - 2024/11/27