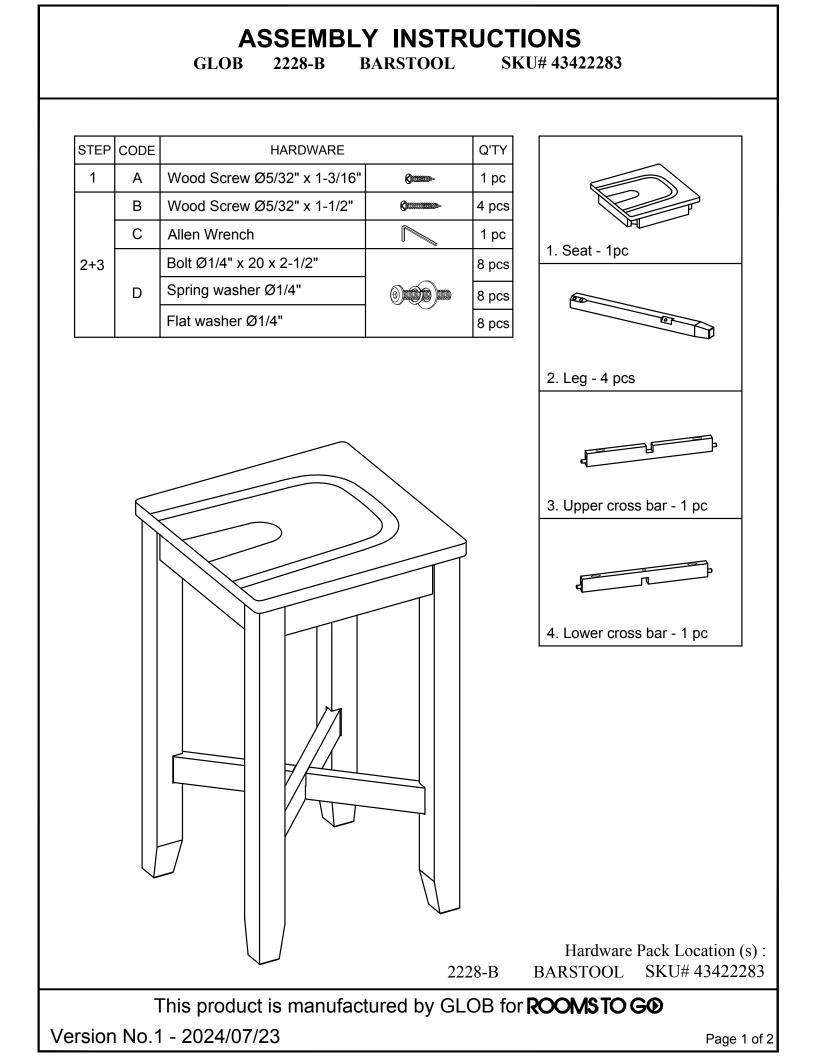

## ASSEMBLY INSTRUCTIONS

## GLOB 2228-B BARSTOOL SKU# 43422283

\*\*\*Cautions: Please read all instructions carefully before starting the assembly process. These parts are combersome and heavy. Therefore, two people are recommended in order to prevent personal injury and ensure the parts are not damage during the assembly.