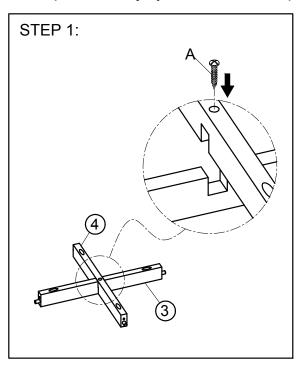

Attach the Upper cross bar (3) and Lower cross bar (4) with hardware by Allen Wrench.

STEP 2:

Attach 1 Leg (2) and its diagonal Leg (2) to Seat (1) with hardware by Allen Wrench. Attach the Cross Bar to 2 Legs with screws by screwdriver (not provided).