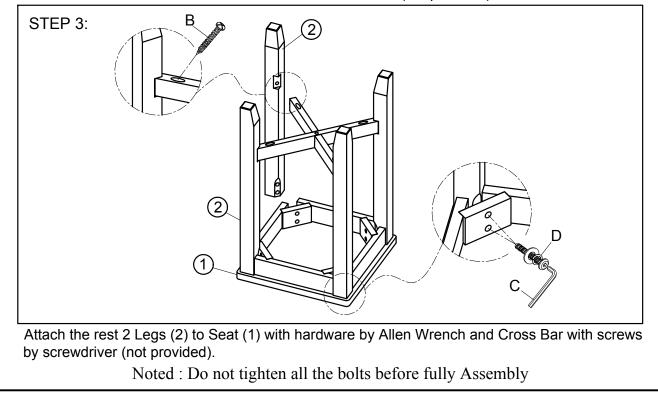

Attach the Upper cross bar (3) and Lower cross bar (4) with hardware by Allen Wrench.

STEP 2:

Attach 1 Leg (2) and its diagonal Leg (2) to Seat (1) with hardware by Allen Wrench. Attach the Cross Bar to 2 Legs with screws by screwdriver (not provided).