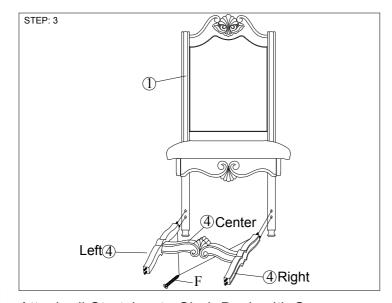

Attach Center Stretcher to Right Stretcher and Left Stretcher with screws and tighten them with a phillips head screwdriver. Use the glue to join the stretcher. (A phillips head screwdriver is not included.)