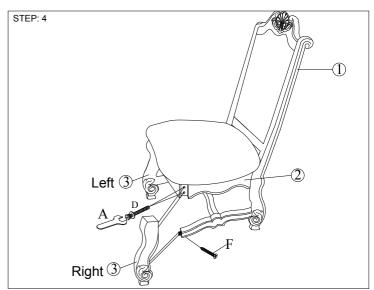

Attach Cushion to Chair Back with Short Bolts, Long Bolts, Lock Washers, and Flat Washers. Note: Do not tighten bolts until all of them are in place.

Attach all Stretcher to Chair Back with Screws.

Attach Right Front Leg to Seat Frame Cushion with Long Bolt and then Attach Front Right Leg to Stretcher with Screw. Do the same way with the left side.