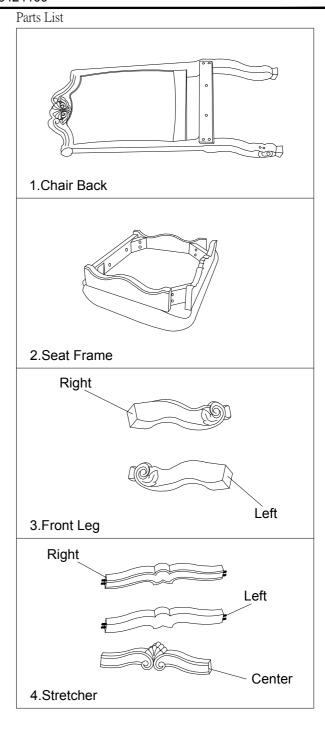

Attach Center Stretcher to Right Stretcher and Left Stretcher with screws and tighten them with a phillips head screwdriver. Use the glue to join the stretcher. (A phillips head screwdriver is not included.)

Attach Cushion to Chair Back with Short Bolts, Long Bolts, Lock Washers, and Flat Washers. Note: Do not tighten bolts until all of them are in place.

Attach all Stretcher to Chair Back with Screws.

Attach Right Front Leg to Seat Frame Cushion with Long Bolt and then Attach Front Right Leg to Stretcher with Screw. Do the same way with the left side.