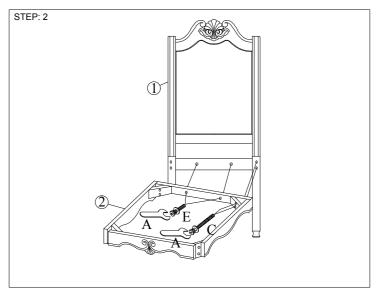

Attach Cushion to Chair Back with Short Bolts, Long Bolts, Lock Washers, and Flat Washers. Note: Do not tighten bolts until all of them are in place.

Attach all Stretcher to Chair Back with Screws.

Attach Right Front Leg to Seat Frame Cushion with Long Bolt and then Attach Front Right Leg to Stretcher with Screw. Do the same way with the left side.