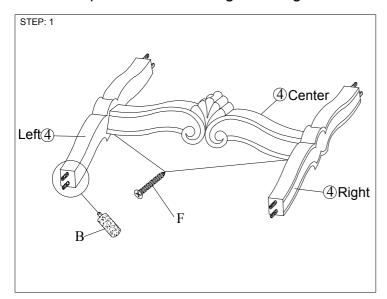

Attach Center Stretcher to Right Stretcher and Left Stretcher with screws and tighten them with a phillips head screwdriver. Use the glue to join the stretcher. (A phillips head screwdriver is not included.)