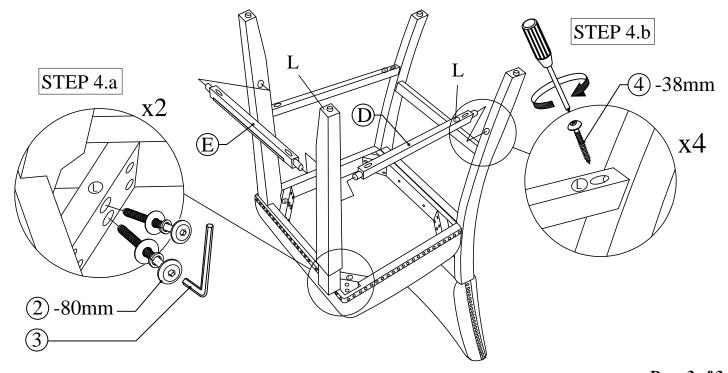

### STEP 3

Assemble FRONT LEG (R) to SEAT together with SIDE STRETCHER as shown. DO NOT TIGHTEN THE SCREWS UNTIL FULLY SET UP.

Assemble FRONT LEG (L) to SEAT together with FRONT & SIDE STRETCHER as shown. TIGHTEN ALL THE SCREWS!!!

#### Page 3 of 3