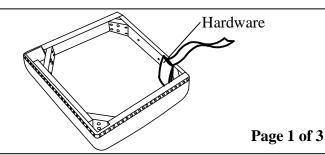

#### **Hardware Pack Location(s):**

NAIL HEAD COUNTER HEIGHT STOOL, SKU# 43433781