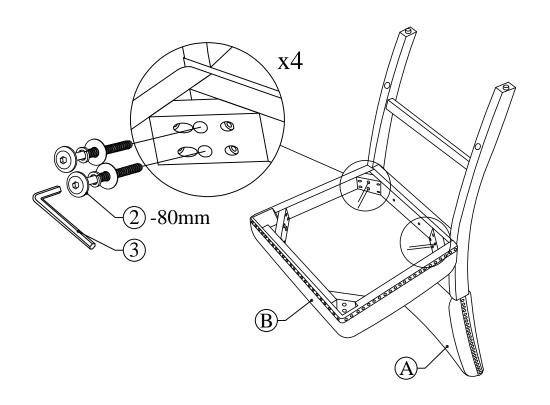

## Assembly step

### STEP 3

Assemble FRONT LEG (R) to SEAT together with SIDE STRETCHER as shown. DO NOT TIGHTEN THE SCREWS UNTIL FULLY SET UP.

Assemble FRONT LEG (L) to SEAT together with FRONT & SIDE STRETCHER as shown. TIGHTEN ALL THE SCREWS!!!