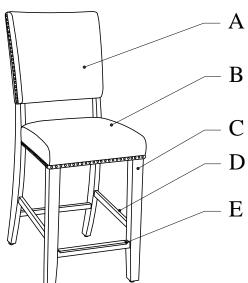

| A   | Back rest                                                 |                       |                  | 1 Pc  |
|               | В   | Seat                                                      |                       |                  | 1 Pc  |
|               | С   | Front Leg (L & R)                                         |                       |                  | 2 Pcs |
|               | D   | Side Stretcher (L & R)                                    |                       |                  | 2 Pcs |
|               | Е   | Front Stretcher                                           |                       |                  | 1 Pc  |
|               |     |                                                           |                       |                  |       |



#### PARTS DETAILS

#### **Hardware Pack Location(s):**

NAIL HEAD COUNTER HEIGHT STOOL, SKU# 43433781



# Assembly step

### STEP 1

Assemble BACKREST to SEAT as illustration shown. DO NOT TIGHTEN THE SCREWS UNTIL FULLY SET UP.



### STEP 2

Assemble BACKREST to SEAT as illustration shown. DO NOT TIGHTEN THE SCREWS UNTIL FULLY SET UP.



## Assembly step

### STEP 3

Assemble FRONT LEG (R) to SEAT together with SIDE STRETCHER as shown. DO NOT TIGHTEN THE SCREWS UNTIL FULLY SET UP.



Assemble FRONT LEG (L) to SEAT together with FRONT & SIDE STRETCHER as shown. TIGHTEN ALL THE SCREWS!!!



#### Page 3 of 3

#### NOTE:

To ensure that chair is level, assemble the chair on flat & soft surface. DO NOT tighten all the screw & bolts until the chair been adjust & level all the legs so that t