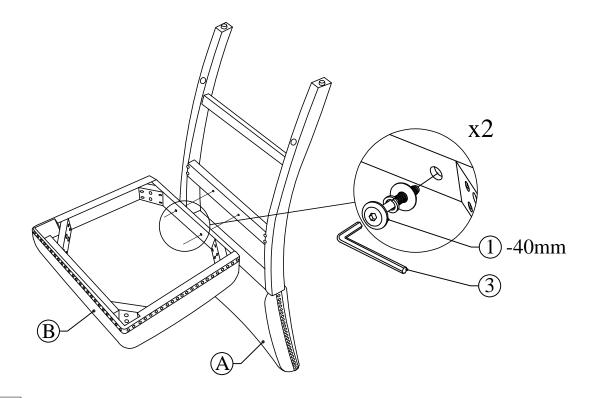

### STEP 1

Assemble BACKREST to SEAT as illustration shown. DO NOT TIGHTEN THE SCREWS UNTIL FULLY SET UP.

### STEP 2

Assemble BACKREST to SEAT as illustration shown. DO NOT TIGHTEN THE SCREWS UNTIL FULLY SET UP.