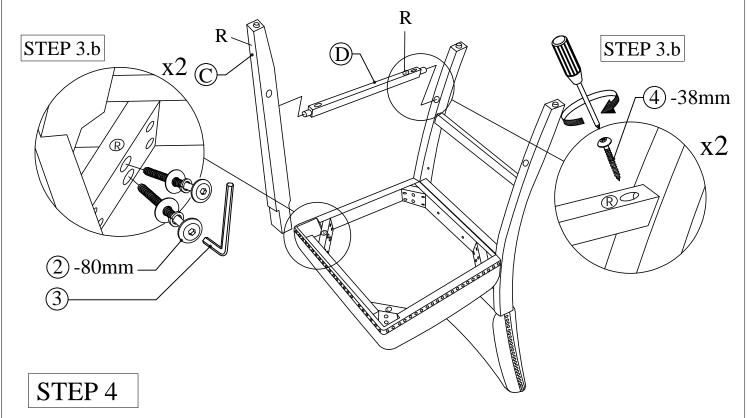

### STEP 3

Assemble FRONT LEG (R) to SEAT together with SIDE STRETCHER as shown. DO NOT TIGHTEN THE SCREWS UNTIL FULLY SET UP.

Assemble FRONT LEG (L) to SEAT together with FRONT & SIDE STRETCHER as shown. TIGHTEN ALL THE SCREWS!!!