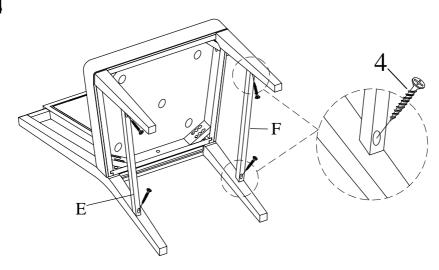

#### **STEP 5**

Using the Allen key and a Phillips head screw driver, tighten all bolts.