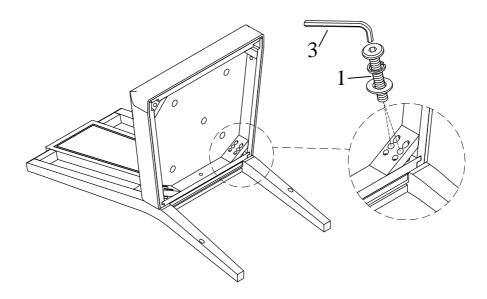

|      |  |  |
| Phillip Screwdriver          |                                            |  |                                          |      |  |  |

#### STEP 1



#### **Hardware Pack Location** (s):

3380-260R Wood Back Side Chair , **SKU:** 43433806

# drew& jonathan

# **ASSEMBLY INSTRUCTION**

PULA: 3380-260R Wood Back Side Chair

SKU: 43433806

## This product is manufactured by PULA for Rooms To Go

\*\*\* Caution: Please read all instructions carefully before starting the assembly process. These parts are cumbersome and heavy Therefore, two people are recommended in order to prevent personal injury and ensure the parts are not damaged during the assembly \*\*\* Remark: DO NOT fully tighten all bolts until assembly is completed.

#### STEP 2







# drew& jonathan

# **ASSEMBLY INSTRUCTION**

PULA: 3380-260R Wood Back Side Chair

SKU: 43433806

### This product is manufactured by PULA for Rooms To Go

\*\*\* Caution: Please read all instructions carefully before starting the assembly process. These parts are cumbersome and heavy Therefore, two people are recommended in order to prevent personal injury and ensure the parts are not damaged during the assembly \*\*\* Remark: DO NOT fully tighten all bolts until assembly is completed.

#### STEP 4



#### **STEP 5**

Using the Allen key and a Phillips head screw driver, tighten all bolts.