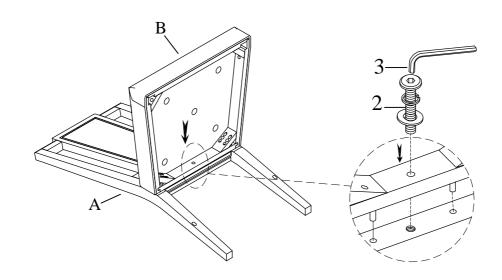

#### STEP 1

#### **Hardware Pack Location** (s):

3380-260R Wood Back Side Chair , **SKU:** 43433806