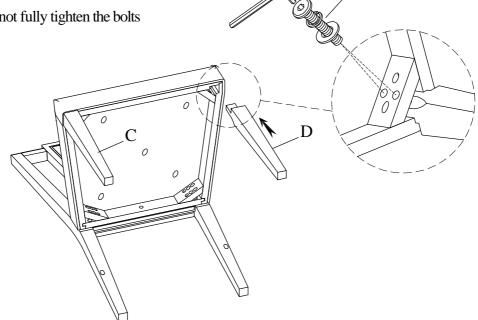

|      |  |  |
| Phillip Screwdriver          |                                            |  |                                          |      |  |  |

#### STEP 1



#### **Hardware Pack Location** (s):

3380-260R Wood Back Side Chair , **SKU:** 43433806

# drew& jonathan

# **ASSEMBLY INSTRUCTION**

PULA: 3380-260R Wood Back Side Chair

SKU: 43433806

## This product is manufactured by PULA for Rooms To Go

\*\*\* Caution: Please read all instructions carefully before starting the assembly process. These parts are cumbersome and heavy Therefore, two people are recommended in order to prevent personal injury and ensure the parts are not damaged during the assembly \*\*\* Remark: DO NOT fully tighten all bolts until assembly is completed.

#### STEP 2







# drew& jonathan

# **ASSEMBLY INSTRUCTION**

PULA: 3380-260R Wood Back Side Chair

SKU: 43433806

### This product is manufactured by PULA for Rooms To Go

\*\*\* Caution: Please read all instructions carefully before starting the assembly process. These parts are cumbersome and heavy Therefore, two people are recommended in order to prevent personal injury and ensure the parts are not damaged during the assembly \*\*\* Remark: DO NOT fully tighten all bolts until assembly is completed.

#### STEP 4



#### **STEP 5**

Using the Allen key and a Phillips head screw driver, tighten all bolts.