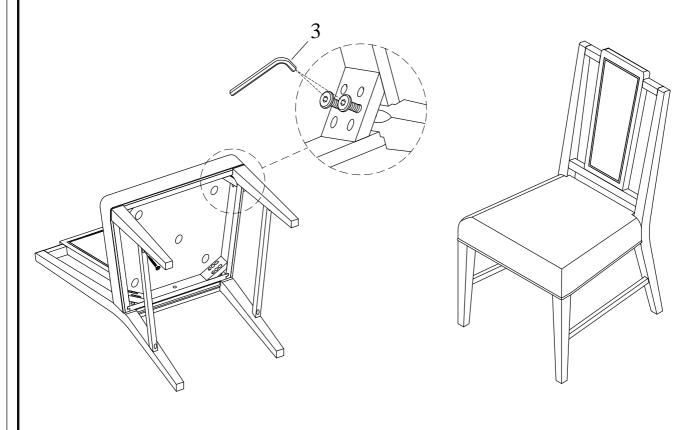

recommended in order to prevent personal injury and ensure the parts are not damaged during the assembly \*\*\* Remark: DO NOT fully tighten all bolts until assembly is completed.

#### STEP 2







# drew& jonathan

# **ASSEMBLY INSTRUCTION**

PULA: 3380-260R Wood Back Side Chair

SKU: 43433806

### This product is manufactured by PULA for Rooms To Go

\*\*\* Caution: Please read all instructions carefully before starting the assembly process. These parts are cumbersome and heavy Therefore, two people are recommended in order to prevent personal injury and ensure the parts are not damaged during the assembly \*\*\* Remark: DO NOT fully tighten all bolts until assembly is completed.

#### STEP 4



#### **STEP 5**

Using the Allen key and a Phillips head screw driver, tighten all bolts.